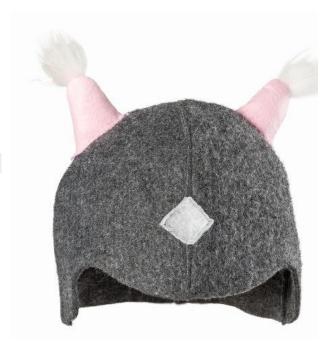

A grey tub hat adorned with cute and pink tufted lynx ears, providing your hot tub experience with an animalistic spin.