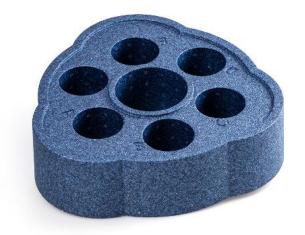

## Kirami Tubbar 2 floating drink holders

Kirami's floating TUBBAR 2 drink holder is not only convenient and weather-resistant, but pleasing to the eye. Kirami's floating drink holders are high-quality and user-friendly. They insulate the heat coming off the bath water and keep your drinks fresh and cold. The products also provide a fun element as they float between the bathers, and no one has to retrieve refreshments as they are always within everyone's reach. These drink holders also feature marked places for drinks to help bathers find their own glasses despite the holder moving around. The central bottle holder diameter is 11 cm and smaller drink palce diameters are a 7,5 cm.

The drink holder is designed and manufactured in Finland with completely recyclable lightweight material.

Kirami's sea blue floating Tubbar 2 is a durable drink holder and the perfect addition to a hot tub or swimming pool.