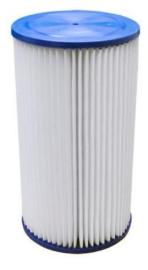

## Kirami Filter cartridges

Replacement cartridges for cartridge filters. The cartridge has to be changed according to the need but at least once every season. The running age of the cartridges changes accordingly to the usage of the pool and quantity of dirt in the water. It makes sense to purchase a replacement cartridge at the same time as the actual filter. This way you can change the cartridge when it becomes dirty. Clean the old one and let it dry. This makes the cartridges last a bit longer and you can reuse them a few times.

This replacement cartridge is suited for SI2000 filter. Height 20,5 cm, outer diameter 11 cm ja inner hole diameter 5,5 cm.