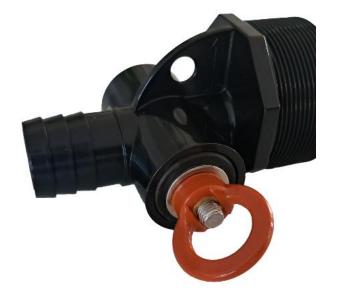

## Kirami Kirami outlet valve kit

The outlet valve used in plastic Kirami tubs since spring 2014. A discharge valve designed for Kirami's tubs, which can be used for the total emptying of the bottom pipe. A simple tightening plug mechanism, it can also be used also as the suction connection of the filter. The outlet has a 2 1/2" outer thread and a hose with an inner dimension of 38mm can be connected to it to empty the tub quickly. The material is ABS plastic, the plug is of thermoplastic rubber and the tightening loop is made of nylon.