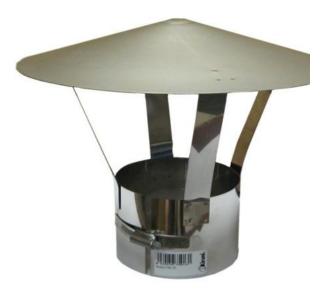

## Kirami Open Chimney hats

Standard hats for chimneys.

Kirami heaters can be equipped with a range of chimneys made from acidproof stainless steel, with a diameter of 120 or 150 mm. A chimney should always be topped with a suitable stainless steel chimney cap, which also helps eliminate sparks.

Our high-quality factory-made pipes are made out of acid-proof stainless steel. A chimney cap for 120 mm diameter chimneys used with SUB LT and CULT heaters.

## **Technical information**

| HEIGHT (TUB) | 28 cm   |
|--------------|---------|
| WEIGHT       | 0.62 kg |
| PRODUCT CODE | CH120   |

Warmer feelings.

www.kirami.fi