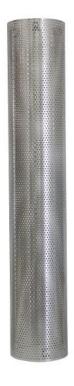

## Kirami Mesh heat shield for 1m chimney

Chimney heat protection grates for a 1 m chimney.

Kirami heaters can be equipped with a range of chimneys made from acidproof stainless steel, with a diameter of 120 or 150 mm. The heat protector around the chimney improves safety and protects against burns. Kirami's aluminium heat protection shield for 120 mm diameter chimneys is compatible with SUB LT and CULT heaters. A heat protection shield improves user safety by preventing users from burning their fingers on a hot chimney.