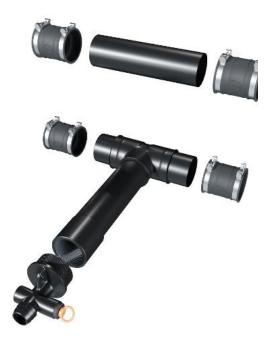

## Kirami Kirami middle outlet kit

Installing a middle outlet kit between the heater and the tub may help you place the tub on a terrace. The standard option for emptying the water out of the tub is on the opposite side from the heater. With a middle outlet kit, the tub can be emptied from the same side as the heater. The middle outlet kit is available for plastic tubs.

The kit contains all the parts you need to install an outlet valve between the heater and the tub. The product does not include a Kirami outlet valve; the outlet valve included with the hot tub is moved to the middle outlet. The tub's discharge pipe is closed with a plug provided with the kit. Distance between the heater and tub will be 36cm after installing the kit.