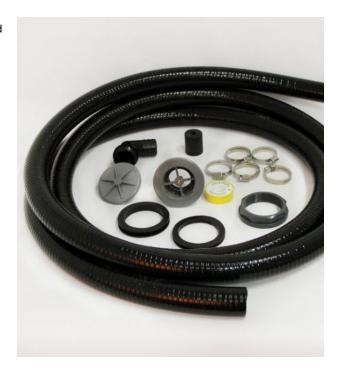

## Kit contents:

- Lead-in 2½"outer thread x 1½"inner thread (M6 for inner thread plug)
- Gaskets, 3mm and 8mm to the wall
- Nut 21/2" inner thread
- 3 pcs protection grid for inlets/outlets in the tub
- 3 pcs M6 bolts for grill installation

o The above will be installed to the barrel, in case the filter is purchased at the same time with the barrel.

- 1 pcs 1 1/2"uk/38mm hose coupling 90 degrees
- Pipe tape roll
- Pipe 5m (in one piece, the colour may vary)
- A short discharge plug and lock bolt for discharge.
- Lead-in plug M6 outer thread