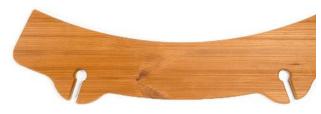

## Thermowood

The spacious and stylish Drink Arc shelf is the perfect place for holding your drinks and light snacks. The holder is equipped with easy-to-use slots especially designed for holding stemmed wine glasses. The Drink Arc conforms perfectly to the contours of your hot tub. You can also add several of the curved shelves around your hot tub, providing enough surface area and glass slots even for large groups.

The heat-treated pine used in the outer shell is a Finnish alternative for darkcoloured imported wood. ThermoWood is a high-quality, long-lasting material with a warm brown colour that maintains its shape well.