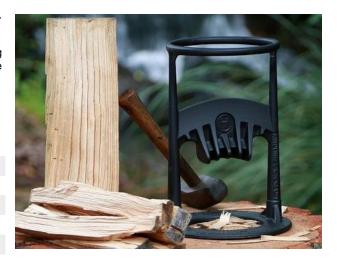

## **Kirami Kindling Cracker**

Kindling Cracker is world's safest and very easy way to chop kindling. This is a great tool is for anyone who needs kindling for firing up a hot tub heater, outdoor fireplace, barbecue or a sauna heater. It's a tasteful design product that is easy to use! If you like, you can attach Kindling Cracker to a suitable log.

Kindling Cracker is produced of one cast iron piece so even your offspring can use it if you use and maintain it according to the instructions. Normally brushing is enough for the maintenance and after years of usage you can also renew the paint if needed. The product started as Science Fair Project and it has won a several idea awards around the world.