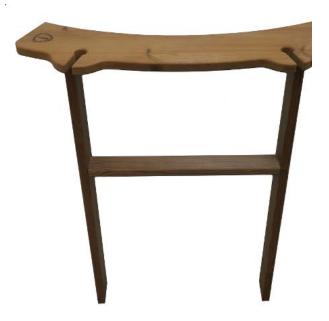

## **Kirami Drink Arc with legs**

## **Thermowood**

A drink Arc with legs for square shaped Kirami heaters to which you can easily put your drinks and snacks. On the Arc there is slots for two wine glasses to which glasses are easy to slip and in the slots the glasses will stand better. Drink Arc conforms perfectly the contours of your hot tub and the legs will cover beautifully the heater's connections.

The heat-treated pine used in the outer shell is a Finnish alternative for dark-coloured imported wood. ThermoWood is a high-quality, long-lasting material with a warm brown colour that maintains its shape well.