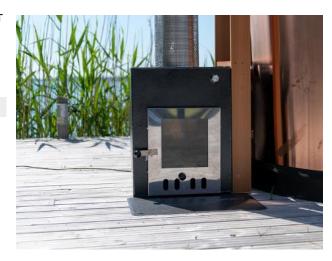

## Kirami Heater glass doors

Available as an accessory, a glass heater door not only adds to the atmosphere of your hot tub by allowing you to enjoy the cozy glow of the fire, but also makes it easier to monitor wood consumption. The aesthetically pleasing glass heater door is made out of heat-resistant ceramic glass. The glass door is compatible with most Kirami hot tub heaters: MICU, MACU, CULT and new CUBE heaters (those manufactured after 2017) with door dimensions of width 32.5 cm and height 39.5 cm.