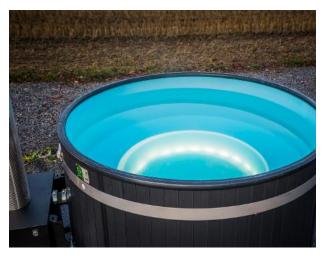

## Kirami Legroom led coronas

As nights grow dark, the lights are lit and the mood brightens. The LED lights are available for Kirami's translucent tubs that create magical spa moments. The LED lighting system, available as an accessory, illuminates the bottom part of the hot tub with the lights shining through the translucent interior material. The solution is safe, as the LEDs are embedded between the insulation and the liner of the hot tub, ensuring that none of the system's components come into contact with water. The light shines through the translucent interior material, with no need to make any holes in the tub. LED lights are made in Finland. The LED lights are factory fitted which means that they need to be ordered with a hot tub.

LED lights for the translucent interiors of Kirami's M size hot tubs.