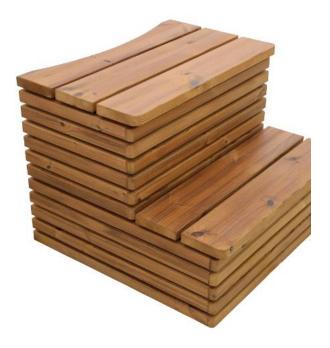

## Kirami DELUX steps

## Thermowood

Wooden DELUX steps are available in Western Red Cedar and ThermoWood.

A set of steps is the ideal accessory for complementing and adding the finishing touch to your hot tub. Steps also make getting in and out of your hot tub safer, and with a range of models to choose from, you're sure to find a set to your liking. Kirami offers an extensive range of steps compatible with all hot tub models.

The heat-treated pine used in the outer shell is a Finnish alternative for darkcoloured imported wood. ThermoWood is a high-quality, long-lasting material with a warm brown colour that maintains its shape well.