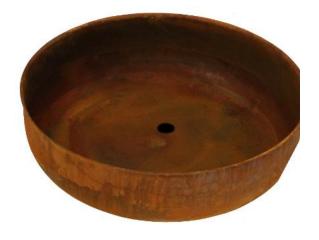

## Kirami Roasty Boss pot

The Roasty Boss range of Kirami's Outstanding product family includes a basic pot made of COR-TEN® steel as well as better-equipped grills. Roasty Boss products are made of cold-rolled, weatherproof COR-TEN® steel, the surface of which develops a rust-like patina over time, serving as a durable protective layer for the metal underneath. Before the protective layer is formed, some rust will come off the steel surface with rainwater.

The sturdy Roasty Boss pot can also be used as an outdoor fireplace to bring light and atmosphere to the darkening nights on a beach or on your patio. The robust Roasty Boss is a Finnish product, entitled to use the Key Flag Symbol.