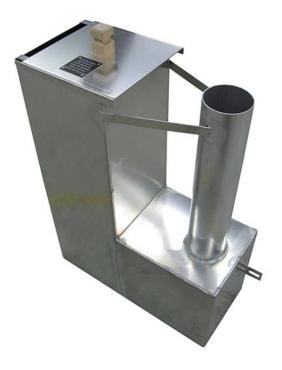

## **Kirami Sub heaters**

An internal submerged heater made out of marine aluminium is an ideal choice for hot tub heating. All Kirami hot tub heaters are manufactured in our own production facility out of high-quality AlMg3 marine aluminium, which boasts excellent thermal conductivity. Each and every one of our hot tub heaters is pressure tested before going on sale.

A simple and traditional internal heater placed inside the hot tub. Since the heater is made out of marine aluminium, it also tolerates seawater and does not need to be rinsed with fresh water after use. The SUB LT has a slightly lower power output than the SUB heater. The heater has a metallic silver finish and a stylish wooden fire box door handle. 120mm chimney is suitable for this heater.

## **Technical information**

| WEIGHT         | 20 kg  |
|----------------|--------|
| PRODUCT LENGTH | 66 cm  |
| PRODUCT WIDTH  | 30 cm  |
| PRODUCT HEIGHT | 900 cm |
| PRODUCT CODE   | KSL    |