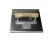

## **Kirami Sub heaters**

An internal submerged heater made out of marine aluminium is an ideal choice for hot tub heating. All Kirami hot tub heaters are manufactured in our own production facility out of high-quality AlMg3 marine aluminium, which boasts excellent thermal conductivity. Each and every one of our hot tub heaters is pressure tested before going on sale.

A simple and traditional internal heater placed inside the hot tub. Since the heater is made out of marine aluminium, it also tolerates seawater and does not need to be rinsed with fresh water after use. The SUB LT has a slightly lower power output than the SUB heater. The heater has a metallic silver finish and a stylish wooden fire box door handle. 120mm chimney is suitable for this heater.