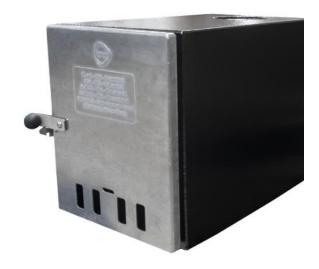

## Micu

The Micu heater is Kirami's smallest 19 kW external heater for hot tubs. The heater is only suitable for heating small tubs.

All Kirami hot tub heaters are manufactured in our own production facility out of high-quality AlMg3 marine aluminium, which boasts excellent thermal conductivity. Each and every one of our hot tub heaters is pressure tested before going on sale. 120mm chimney is suitable for this heater.

## **Technical information**

| WATER CAPACITY | 22      |
|----------------|---------|
| WEIGHT         | 18.5 kg |
| PRODUCT LENGTH | 60 cm   |
| PRODUCT WIDTH  | 34 cm   |
| PRODUCT HEIGHT | 40 cm   |
| PRODUCT CODE   | 2907    |