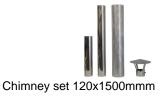

## Micu

The Micu heater is Kirami's smallest 19 kW external heater for hot tubs. The heater is only suitable for heating small tubs.

All Kirami hot tub heaters are manufactured in our own production facility out of high-quality AlMg3 marine aluminium, which boasts excellent thermal conductivity. Each and every one of our hot tub heaters is pressure tested before going on sale. 120mm chimney is suitable for this heater.