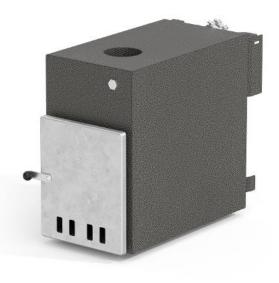

## Cult-si

The CULT heater is Kirami's most popular external 22 kW stove heater for hot tubs. The heater is suitable for heating small tubs.

All Kirami hot tub heaters are manufactured in our own production facility out of high-quality AIMg3 marine aluminium, which boasts excellent thermal conductivity. Each and every one of our hot tub heaters is pressure tested before going on sale. 120mm chimney is suitable for this heater.

The hot tub is heated with an external grey-coloured Cult heater, suitable for heating small tubs. It is made out of high-quality marine-grade aluminium.

## **Technical information**

| WATER CAPACITY | 54 I   |
|----------------|--------|
| WEIGHT         | 34 kg  |
| PRODUCT LENGTH | 71 cm  |
| PRODUCT WIDTH  | 34 cm  |
| PRODUCT HEIGHT | 58 cm  |
| PRODUCT CODE   | CULTSI |