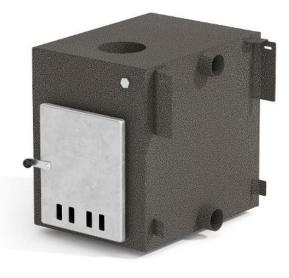

## Kirami Macu heater

## Macu

Macu is Kirami's popular 29 kW external hot tub heater. The heater's power output makes it ideal for medium-sized hot tubs.

All Kirami hot tub heaters are manufactured in our own production facility out of high-quality AlMg3 marine aluminium, which boasts excellent thermal conductivity. Each and every one of our hot tub heaters is pressure tested before going on sale. 150mm chimney is suitable for this heater.

The hot tub is heated with a shapely external grey Macu heater, suitable for heating medium-sized tubs. It is made out of high-quality marine-grade aluminium.