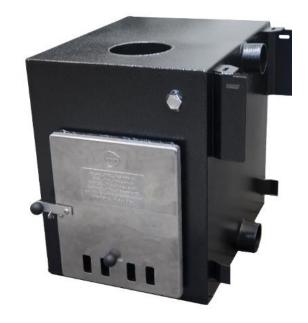

## Cube

Cube is Kirami's traditional and powerful 35 kW external hot tub heater. The rectangular Cube is ideal for heating even large hot tubs. The standard Cube model is right-handed, but a left-handed model is also available.

All Kirami hot tub heaters are manufactured in our own production facility out of high-quality AlMg3 marine aluminium, which boasts excellent thermal conductivity. Each and every one of our hot tub heaters is pressure tested before going on sale. 150mm chimney is suitable for this heater.

The hot tub is heated with an efficient black Cube heater with a timeless design and colour; it heats even large tubs quickly. It is made out of high-quality marine-grade aluminium.