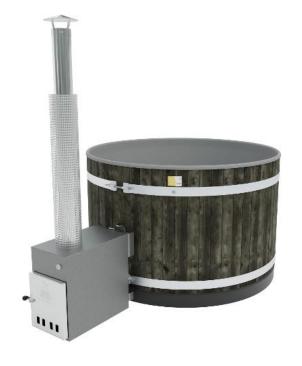

## **Cult-si ST-Coal Black, Light Gray**

The Original product range's Breezy truly is an easy-care product with inside plastic. This enduring model is suitable for all purposes, making it a good choice for any situation. Its size makes Breezy M suitable for the average family, or why not a get-together with a small group of friends! As additional equipment LED-lightning is an option that highlights the plastic's colour. Factory fitted LED-lighting creates a fabulous atmosphere in the evening twilight.

### **Cult-si ST-Coal Black, Light Gray**

The hot tub is heated with an external grey Cult-si heater, suitable for heating small tubs. It is made out of high-quality marine-grade aluminium.

The outer shell is made out of Finnish spruce panels stained with a dark coal tint, and it keeps its attractive appearance for a long time. Light gray is velvety smooth and delicate dotted inside colour. The soft, vibrant grey of the interior is always timeless and elegant, and it blends in beautifully with the environment.

The barrel diameter is 170 cm and water volume 1540 litres. It is suitable for 4-6 people. The dry weight of the hot tub is 142 kg. The gross heat output of the CULT-si stove is 36 kW and the net heat output transferred to the water is 22 kW.