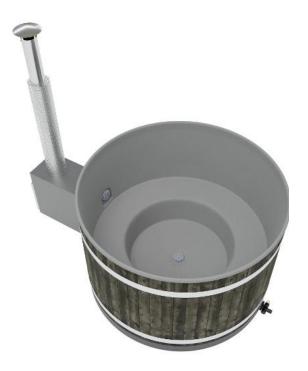

## **Cult-si ST-Coal Black, Light Gray**

The Original product range's Breezy truly is an easy-care product with inside plastic. This enduring model is suitable for all purposes, making it a good choice for any situation. Its size makes Breezy M suitable for the average family, or why not a get-together with a small group of friends! As additional equipment LED-lightning is an option that highlights the plastic's colour. Factory fitted LED-lighting creates a fabulous atmosphere in the evening twilight.

### **Cult-si ST-Coal Black, Light Gray**

The hot tub is heated with an external grey Cult-si heater, suitable for heating small tubs. It is made out of high-quality marine-grade aluminium.

The outer shell is made out of Finnish spruce panels stained with a dark coal tint, and it keeps its attractive appearance for a long time. Light gray is velvety smooth and delicate dotted inside colour. The soft, vibrant grey of the interior is always timeless and elegant, and it blends in beautifully with the environment.

The barrel diameter is 170 cm and water volume 1540 litres. It is suitable for 4-6 people. The dry weight of the hot tub is 142 kg. The gross heat output of the CULT-si stove is 36 kW and the net heat output transferred to the water is 22 kW.