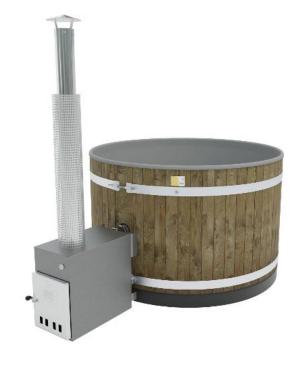

# **Cult-si ST-Dark Walnut, Light Gray**

The Original product range's Breezy truly is an easy-care product with inside plastic. This enduring model is suitable for all purposes, making it a good choice for any situation. Its size makes Breezy M suitable for the average family, or why not a get-together with a small group of friends! As additional equipment LED-lightning is an option that highlights the plastic's colour. Factory fitted LED-lighting creates a fabulous atmosphere in the evening twilight.

### **Cult-si ST-Dark Walnut, Light Gray**

The hot tub is heated with an external grey Cult-si heater, suitable for heating small tubs. It is made out of high-quality marine-grade aluminium.

The outer shell is made out of Finnish spruce panels stained with a dark walnut tint, and it keeps its attractive appearance for a long time. Light gray is velvety smooth and delicate dotted inside colour. The soft, vibrant grey of the interior is always timeless and elegant, and it blends in beautifully with the environment.

The barrel diameter is 170 cm and water volume 1540 litres. It is suitable for 4-6 people. The dry weight of the hot tub is 142 kg. The gross heat output of the CULT-si stove is 36 kW and the net heat output transferred to the water is 22 kW.

#### **Technical information**

| CAPACITY (PERSONS) | 4-6                |
|--------------------|--------------------|
| FILLAGE VOLUME     | 1060               |
| WATER CAPACITY     | 1540 l             |
| OUTER DIAMETER     | 170 cm             |
| HEIGHT (TUB)       | 110 cm             |
| DEPTH              | 91 cm              |
| WEIGHT             | 142 kg             |
| PRODUCT LENGTH     | 258 cm             |
| PRODUCT WIDTH      | 170 cm             |
| PRODUCT HEIGHT     | 210 cm             |
| PRODUCT CODE       | OBGST1900CULTSI-DW |