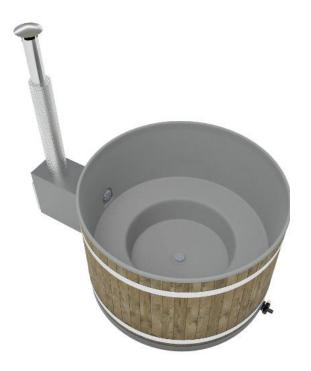

# **Cult-si ST-Dark Walnut, Light Gray**

The Original product range's Breezy truly is an easy-care product with inside plastic. This enduring model is suitable for all purposes, making it a good choice for any situation. Its size makes Breezy M suitable for the average family, or why not a get-together with a small group of friends! As additional equipment LED-lightning is an option that highlights the plastic's colour. Factory fitted LED-lighting creates a fabulous atmosphere in the evening twilight.

### **Cult-si ST-Dark Walnut, Light Gray**

The hot tub is heated with an external grey Cult-si heater, suitable for heating small tubs. It is made out of high-quality marine-grade aluminium.

The outer shell is made out of Finnish spruce panels stained with a dark walnut tint, and it keeps its attractive appearance for a long time. Light gray is velvety smooth and delicate dotted inside colour. The soft, vibrant grey of the interior is always timeless and elegant, and it blends in beautifully with the environment.

The barrel diameter is 170 cm and water volume 1540 litres. It is suitable for 4-6 people. The dry weight of the hot tub is 142 kg. The gross heat output of the CULT-si stove is 36 kW and the net heat output transferred to the water is 22 kW.

#### **Technical information**

| CAPACITY (PERSONS) | 4-6                |
|--------------------|--------------------|
| FILLAGE VOLUME     | 1060               |
| WATER CAPACITY     | 1540 l             |
| OUTER DIAMETER     | 170 cm             |
| HEIGHT (TUB)       | 110 cm             |
| DEPTH              | 91 cm              |
| WEIGHT             | 142 kg             |
| PRODUCT LENGTH     | 258 cm             |
| PRODUCT WIDTH      | 170 cm             |
| PRODUCT HEIGHT     | 210 cm             |
| PRODUCT CODE       | OBGST1900CULTSI-DW |