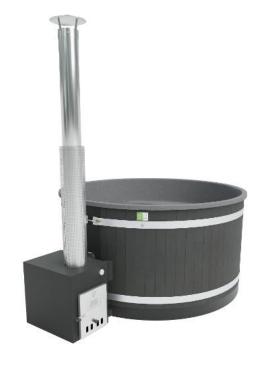

# **Cube EcoPlank - NightBlack, Stone Gray**

The Family hot tub has been developed to take the needs of the whole family into account, regardless of age and physical condition. As part of hot tub's design there a bench that can be used to cool off and children can sit on it more easily. You can rest your back and arms on the specially designed edges of the bench. The design of the bench is ideal to climbing into and out of the hot tub. On top of practicality and easy access the safety is better with the bench. The Family hot tub model has been developed by popular request. Family L is large enough even for bigger groups.

### **Cube EcoPlank - NightBlack, Stone Gray**

The hot tub is heated with an efficient black Cube heater with a timeless design and colour; it heats even large tubs quickly. It is made out of high-quality marine-grade aluminium.

The outer shell is made out of recycled plastic panels in timeless night black that suit a modern environment. The smooth surface is easy to clean, and the material needs no additional treatment besides cleaning. The soft, vibrant grey of the interior is always timeless and elegant, and it blends in beautifully with the environment.

The barrel diameter is 200 cm and water volume 1930 litres. It is suitable for 6-8 people. The dry weight of the hot tub is 200 kg. The gross heat output of the CUBE stove is 48 kW and the net heat output transferred to the water is 35 kW.