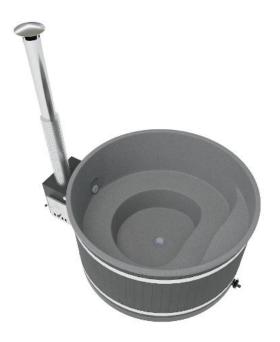

# **Cube EcoPlank - NightBlack, Stone Gray**

The Family hot tub has been developed to take the needs of the whole family into account, regardless of age and physical condition. As part of hot tub's design there a bench that can be used to cool off and children can sit on it more easily. You can rest your back and arms on the specially designed edges of the bench. The design of the bench is ideal to climbing into and out of the hot tub. On top of practicality and easy access the safety is better with the bench. The Family hot tub model has been developed by popular request. Family L is large enough even for bigger groups.

### **Cube EcoPlank - NightBlack, Stone Gray**

The hot tub is heated with an efficient black Cube heater with a timeless design and colour; it heats even large tubs quickly. It is made out of high-quality marine-grade aluminium.

The outer shell is made out of recycled plastic panels in timeless night black that suit a modern environment. The smooth surface is easy to clean, and the material needs no additional treatment besides cleaning. The soft, vibrant grey of the interior is always timeless and elegant, and it blends in beautifully with the environment.

The barrel diameter is 200 cm and water volume 1930 litres. It is suitable for 6-8 people. The dry weight of the hot tub is 200 kg. The gross heat output of the CUBE stove is 48 kW and the net heat output transferred to the water is 35 kW.