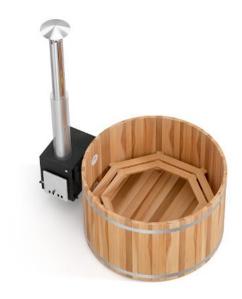

### **Cube Red Cedar**

Kirami's Woody Premium hot tubs boast a hand-crafted finish, making them real luxury products. The Premium Woody M offers plenty of space for the average family or a small group of friends. Woody is the first and best choice for bathers who value tradition and authenticity!

The outer shell is made out of North American wood with excellent rot resistance. In time, the wood becomes a beautiful silvery grey.

The barrel diameter is 170 cm and water volume 1860 litres. It is suitable for 4-6 people. The dry weight of the hot tub is 183 kg. The gross heat output of the CUBE stove is 48 kW and the net heat output transferred to the water is 35 kW.

#### **Technical information**

| CAPACITY (PERSONS) | 4-6        |
|--------------------|------------|
| FILLAGE VOLUME     | 1460       |
| WATER CAPACITY     | 1860 l     |
| OUTER DIAMETER     | 170 cm     |
| HEIGHT (TUB)       | 108 cm     |
| DEPTH              | 95 cm      |
| WEIGHT             | 183 kg     |
| PRODUCT LENGTH     | 225 cm     |
| PRODUCT WIDTH      | 170 cm     |
| PRODUCT HEIGHT     | 277 cm     |
| PRODUCT CODE       | RC1900CUBE |