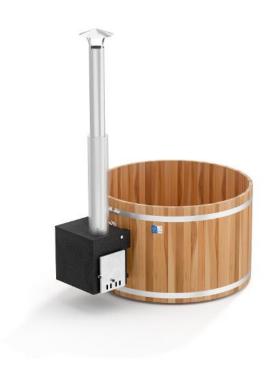

### **Cube Red Cedar**

Kirami's Woody Premium hot tubs boast a hand-crafted finish, making them real luxury products. The Premium Woody M offers plenty of space for the average family or a small group of friends. Woody is the first and best choice for bathers who value tradition and authenticity!

#### **Cube Red Cedar**

The hot tub is heated with an efficient black Cube heater with a timeless design and colour; it heats even large tubs quickly. It is made out of high-quality marine-grade aluminium.

The outer shell is made out of North American wood with excellent rot resistance. In time, the wood becomes a beautiful silvery grey.

The barrel diameter is 170 cm and water volume 1860 litres. It is suitable for 4-6 people. The dry weight of the hot tub is 183 kg. The gross heat output of the CUBE stove is 48 kW and the net heat output transferred to the water is 35 kW.

#### **Technical information**

| CAPACITY (PERSONS) | 4-6        |
|--------------------|------------|
| FILLAGE VOLUME     | 1460       |
| WATER CAPACITY     | 1860 l     |
| OUTER DIAMETER     | 170 cm     |
| HEIGHT (TUB)       | 108 cm     |
| DEPTH              | 95 cm      |
| WEIGHT             | 183 kg     |
| PRODUCT LENGTH     | 225 cm     |
| PRODUCT WIDTH      | 170 cm     |
| PRODUCT HEIGHT     | 277 cm     |
| PRODUCT CODE       | RC1900CUBE |