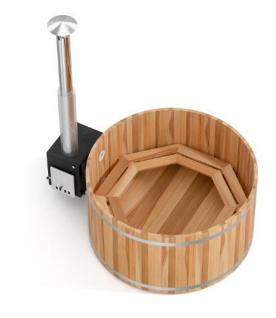

### **Cube Red Cedar**

Kirami's Woody Premium hot tubs boast a hand-crafted finish, making them real luxury products. The Premium Woody L offers sufficient space even for larger groups. Woody is the first and best choice for bathers who value tradition and authenticity!

The outer shell is made out of North American wood with excellent rot resistance. In time, the wood becomes a beautiful silvery grey.

The barrel diameter is 200 cm and water volume 2,600 litres. It is suitable for 6-8 people. The dry weight of the hot tub is 208 kg. The gross heat output of the CUBE stove is 48 kW and the net heat output transferred to the water is 35 kW.