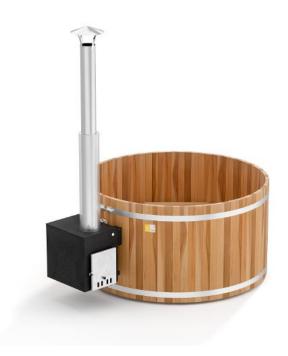

### **Cube Red Cedar**

Kirami's Woody Premium hot tubs boast a hand-crafted finish, making them real luxury products. The Premium Woody L offers sufficient space even for larger groups. Woody is the first and best choice for bathers who value tradition and authenticity!

#### **Cube Red Cedar**

The hot tub is heated with an efficient black Cube heater with a timeless design and colour; it heats even large tubs quickly. It is made out of high-quality marine-grade aluminium.

The outer shell is made out of North American wood with excellent rot resistance. In time, the wood becomes a beautiful silvery grey.

The barrel diameter is 200 cm and water volume 2,600 litres. It is suitable for 6-8 people. The dry weight of the hot tub is 208 kg. The gross heat output of the CUBE stove is 48 kW and the net heat output transferred to the water is 35 kW.