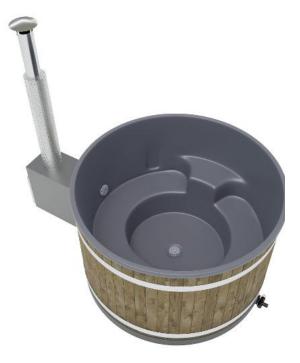

## **Cult-si ST-Dark Walnut, Casual Gray**

A hot tub that offers comfort and modern style for people who appreciate easy-care products. As a part of Hazy hot tub's design the built-in bench makes it easy to bench into and out of the tub. You can rest your back on the specially designed edges of the bench and for two people the it can also be an armrest. The smooth and light coloured surface of the plastic allows LED-lightning to be installed as additional equipment. Factory fitted LED-lighting creates a fabulous atmosphere in the evening twilight.

### **Cult-si ST-Dark Walnut, Casual Gray**

The hot tub is heated with an external grey Cult-si heater, suitable for heating small tubs. It is made out of high-quality marine-grade aluminium. The outer shell is made out of Finnish spruce panels stained with a dark walnut tint, and it keeps its attractive appearance for a long time. As inside colour, translucent casual grey is frank and carefree. The grey interior is always timeless and elegant, and it blends in beautifully with the environment. The barrel diameter is 170 cm and water volume 1420 litres. It is suitable for 4-6 people. The dry weight of the hot tub is 157 kg. The gross heat output of the CULT-si stove is 36 kW and the net heat output transferred to the water is 22 kW.