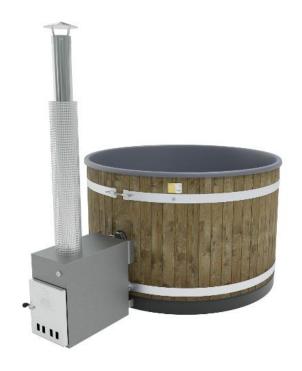

## **Cult-si ST-Dark Walnut, Casual Gray**

A hot tub that offers comfort and modern style for people who appreciate easy-care products. As a part of Hazy hot tub's design the built-in bench makes it easy to bench into and out of the tub. You can rest your back on the specially designed edges of the bench and for two people the it can also be an armrest. The smooth and light coloured surface of the plastic allows LED-lightning to be installed as additional equipment. Factory fitted LED-lighting creates a fabulous atmosphere in the evening twilight.

### **Cult-si ST-Dark Walnut, Casual Gray**

The hot tub is heated with an external grey Cult-si heater, suitable for heating small tubs. It is made out of high-quality marine-grade aluminium. The outer shell is made out of Finnish spruce panels stained with a dark walnut tint, and it keeps its attractive appearance for a long time. As inside colour, translucent casual grey is frank and carefree. The grey interior is always timeless and elegant, and it blends in beautifully with the environment. The barrel diameter is 170 cm and water volume 1420 litres. It is suitable for 4-6 people. The dry weight of the hot tub is 157 kg. The gross heat output of the CULT-si stove is 36 kW and the net heat output transferred to the water is 22 kW.