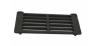

## **Kirami Grate cradle**

Using a grate cradle improves air circulation inside the heater, boosting heating efficiency. The grate cradle also makes the heater easier to clean, as most of the ash that accumulates inside the heater during heating can be removed by simply taking out the grate cradle. The part is only compatible with the CULT and MACU heaters.

## **Technical information**

| WEIGHT         | 4.1 kg |
|----------------|--------|
| PRODUCT LENGTH | 59 cm  |
| PRODUCT WIDTH  | 26 cm  |
| PRODUCT HEIGHT | 7,5 cm |
| PRODUCT CODE   | AKMACU |
|                |        |