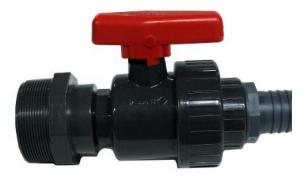

## Kirami Ball valve kit for Kirami hot tub

Kit that can replace Kirami drain valve with traditional ball valve. The kit is suitable for Karami's plastic hot tubs.

Fits Kirami's plastic hot tubs manufactured from the beginning of spring 2014.

The kit consists of three parts that are connected to the 2  $\frac{1}{2}$  inch inside thread in a Kirami hot tub instead of the original Kirami drain valve. The hose connector in the kit can be used with the same kind of 38mm inside measured hose as the normal valve.