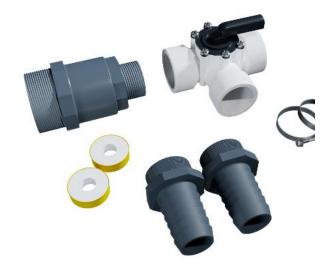

The product contains:

- conversion nipple 1 1/2 x 2 1/2" outer thread
- three-way valve 1/2" 1 1/2" inner thread
- 2 x hose coupling 1 1/2" outer thread, inner dimension 38mm, grey PP
- 2 pcs x hose clamp 12mm wide, 32-50mm W5
- 2 x pipe tape