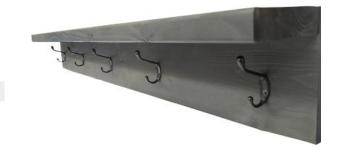

## Kirami Kirami FinVision® -changing room clothes hanger Original

A clothes hanger tailored for the Kirami FinVision® -changing room is available as an accessory; it is installed on the back wall of the changing room.

The clothes hanger includes five hooks for hanging towels, bathrobes or clothes neatly. Tub hats can be placed nicely in order on the shelf on top of the clothes hanger, or it can be used to store other small items while sauna bathing. If the clothes hanger is ordered at the same time as the changing room, it is installed in the factory.

• Installation height: The height of the top edge of the clothes hanger is 1,800 mm from the floor.

• Length: 1,290 mm • Width: 180 mm