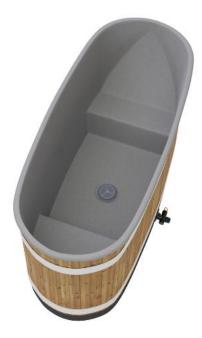

#### -no heater- Thermowood, Light Gray

No heater. The heat-treated pine used in the outer shell is a Finnish alternative for dark-coloured imported wood. ThermoWood is a highquality, long-lasting material with a warm brown colour that maintains its shape well. Light gray is velvety smooth and delicate dotted inside colour. The soft, vibrant grey of the interior is always timeless and elegant, and it blends in beautifully with the environment. The barrel diameter is 170 cm and water volume 615 litres. It is suitable for 1-2 people. The dry weight of the hot tub is 53.5 kg.

#### **Technical information**

| CAPACITY (PERSONS) | 1-2     |
|--------------------|---------|
| FILLAGE VOLUME     | 500     |
| WATER CAPACITY     | 615 I   |
| OUTER DIAMETER     | 170 cm  |
| HEIGHT (TUB)       | 98 cm   |
| DEPTH              | 83 cm   |
| WEIGHT             | 53.5 kg |
| PRODUCT LENGTH     | 81,5 cm |
| PRODUCT HEIGHT     | 98 cm   |
| PRODUCT CODE       | 3524    |
|                    |         |