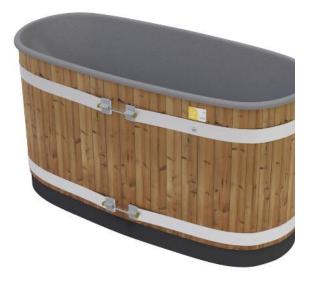

#### -no heater- Thermowood, Light Gray

No heater. The heat-treated pine used in the outer shell is a Finnish alternative for dark-coloured imported wood. ThermoWood is a highquality, long-lasting material with a warm brown colour that maintains its shape well. Light gray is velvety smooth and delicate dotted inside colour. The soft, vibrant grey of the interior is always timeless and elegant, and it blends in beautifully with the environment. The barrel diameter is 170 cm and water volume 615 litres. It is suitable for 1-2 people. The dry weight of the hot tub is 53.5 kg.