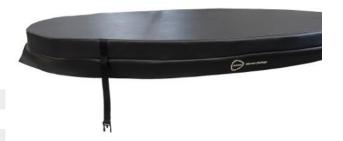

## Kirami Oval insulator cover

Durable and high-quality insulator cover for compact oval 1–2-person hot tubs. The covers are compatible with models that have an external heater. A cover makes heating your hot tub faster, keeps the water hot for longer and optimises heating performance when the tub is used multiple days in a row. Furthermore, a cover protects your hot tub from debris when you're not using it and improves safety by keeping children and other unwanted bathers out of the tub. A cover also protects the interior of your hot tub from UV radiation. The cover has been standardized (EN 17125) as a safety cover.

This modified cover was made to match our redesigned oval shaped hot tubs. Kirami's redesigned oval hot tubs can be wooden, plastic, with or without a heater, but the insulated cover has a single design to fit all models.