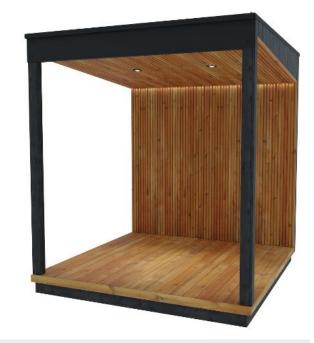

The terrace consists of a back wall, a roof, a floor and two support beams on each side of the front. The outer panelling of the terrace's back wall is made of the same spruce panel (STS profile) as in the Nordic misty sauna. The inner sides of the back wall and the roof are made of heat-treated 3D wooden slats, which gives the buildings a nice, light look. Two beams at the front of the terrace allow the terrace modules to be easily connected in different ways to the Nordic misty buildings. The terrace floor is made of heat-treated pine, which keeps the terrace structure looking uniform and light. The roof of the terrace is easy to connect with the other Nordic misty modules, thanks to its uniform clicklock roofing material and construction.

#### Lighting

There are LED strip lights between the back wall and the roof of the terrace. This indirect lighting creates a pleasant atmosphere and highlights the shape of the 3D panels. There are also two LED lights embedded in the ceiling to provide additional light to the terrace when required. A 2-button light switch is mounted on the back wall, which allows you to control both lights separately.