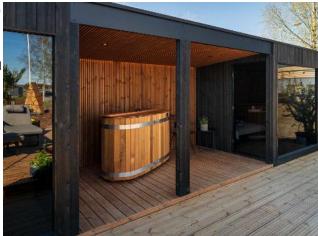

### TW Deep Black Annex, Thermotreated Aspen

This larger terrace serves as a unit between the sauna, changing room or lounge, connecting the modules. Alternatively, the terrace can also be attached as an extension of these buildings. It is possible to install a small outdoor shower for summer use on the terrace.

The terrace can also be used as a separate module, such as a sheltered sun terrace or a barbecue shelter. The larger sun terrace has space for two sun loungers or a small summer kitchen, for example. A sofa, sun loungers, a dining group or a kitchen will decorate the terrace beautifully and the sunniest moments of relaxation or dining can be enjoyed in a more sheltered place. The terrace is lifted into place on a prepared flat surface that can withstand the weight of the terrace. The base can be evened with gravel or, if you want a firmer base, it can be cast in concrete.