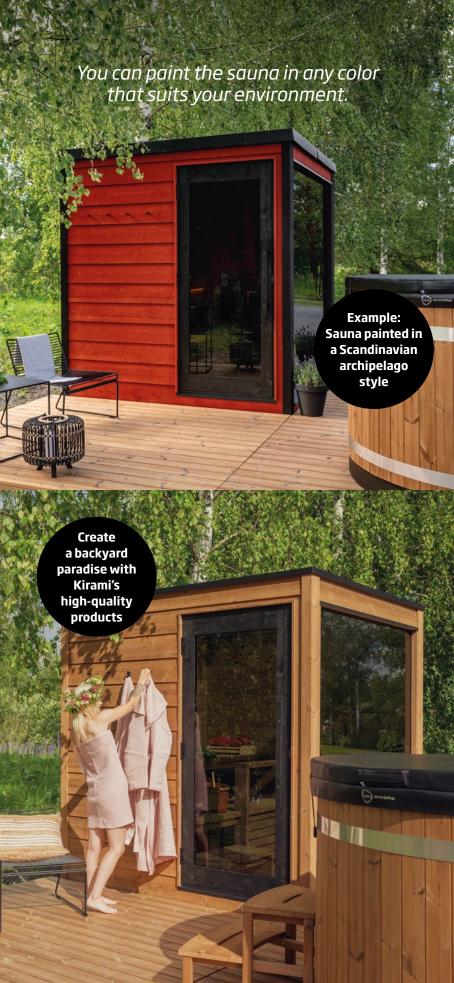

Kirami FinVision® -sauna M Dawn

A ready-to-use, nature-inspired sauna with a panoramic window

## Kirami FinVision® -sauna M Dawn

Kirami FinVision® -sauna M Dawn is a ready-to-use outdoor sauna for 4–6 people. The full-width front window makes it feel like you're enjoying the sauna in the middle of nature.

- Delivered fully assembled
- Made from thermally modified pine (Thermowood)
- Insulated walls and roof
- Double-glazed front window with tempered thermal glass
- Choose between the fast and powerful Harvia Spirit electric heater,
  Harvia Cilindro, or Harvia Pro 20 wood-burning heater
- Discreet Unidrain floor drain channels water to the back wall

Argon gas between the two window panes improves insulation. You can enjoy the warmth of the sauna in any weather.

• Excellent insulation ensures efficient performance even in cold conditions