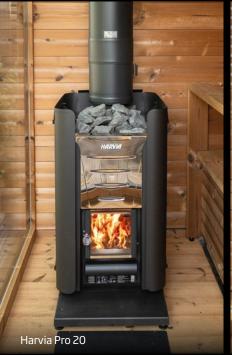

#### Harvia Pro 20

A powerful and stylish wood-burning heater for medium-sized saunas. The large stone capacity ensures soft, abundant steam, while the cast-iron glass door lets you enjoy the calming glow of the fire. Adjustable legs make installation easy. CE BImSchV 2 certified.