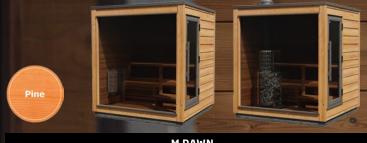

Kirami FinVision® -sauna M Dawn

A ready-to-use, nature-inspired sauna with a panoramic window

## Kirami FinVision® -sauna M Dawn

Kirami FinVision® -sauna M Dawn is a ready-to-use outdoor sauna for 4–6 people. The full-width front window makes it feel like you're enjoying the sauna in the middle of nature.