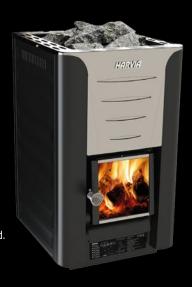

#### Harvia Pro 20

A powerful and stylish wood-burning heater for medium-sized saunas. The large stone capacity ensures soft, abundant steam, while the cast-iron glass door lets you enjoy the calming glow of the fire. Adjustable legs make installation easy. CE BImSchV 2 certified.