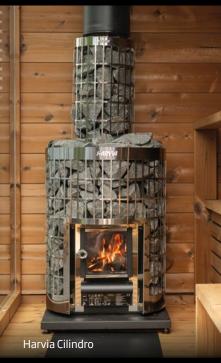

#### Harvia Cilindro

A modern, fast-heating, and efficient wood-burning pillar heater for medium-sized saunas. The large stone capacity ensures an excellent steam experience.