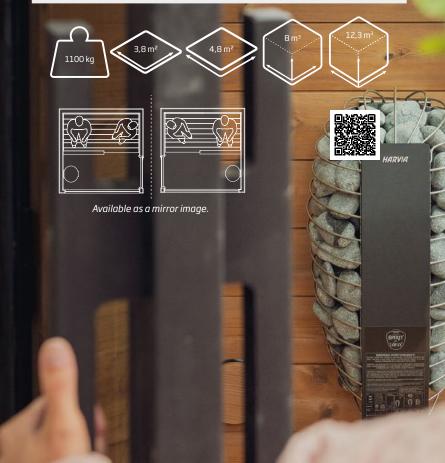

# Technical specifications

| M DAWN                        |                                                                                                          |
|-------------------------------|----------------------------------------------------------------------------------------------------------|
| DEPTH                         | 2170 mm                                                                                                  |
| WIDTH                         | 2204 mm                                                                                                  |
| HEIGHT                        | 2510 mm                                                                                                  |
| HEATER                        | Harvia Spirit 9 kW (EU), Harvia Spirit 8 kW (US)<br>Harvia Cilindro or Harvia Pro 20 wood-burning heater |
| EXTERNAL SURFACE<br>MATERIAL: | Heat-treated pine                                                                                        |
| INTERNAL SURFACE<br>MATERIAL: | Heat-treated pine                                                                                        |
| DELIVERY CONTENT              | Delivered fully assembled, roof sheets included                                                          |
| ELECTRICAL CONNECTION         | Standard (for electric heater and lights in electric models, for lights in wood-burning models)          |