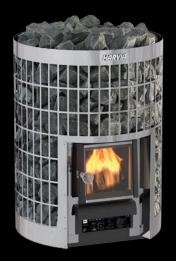

#### Harvia Cilindro

A modern, fast-heating, and efficient wood-burning pillar heater for medium-sized saunas. The large stone capacity ensures an excellent steam experience.

#### Harvia Pro 20

A powerful and stylish wood-burning heater for medium-sized saunas. The large stone capacity ensures soft, abundant steam, while the cast-iron glass door lets you enjoy the calming glow of the fire. Adjustable legs make installation easy. CE BImSchV 2 certified.