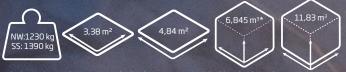

#### M ZERO

| DEPTH                                      | 2180 mm                                                        |
|--------------------------------------------|----------------------------------------------------------------|
| WIDTH                                      | 2180 mm                                                        |
| HEIGHT                                     | Network: 2450 mm<br>Solar System: 2750 mm                      |
| HEATER                                     | Harvia Delta 3,6 KW                                            |
| EXTERNAL SURFACE<br>MATERIAL:              | GlowBlack or Oak                                               |
| INTERNAL SURFACE<br>MATERIAL:              | CoralWhite or Oak                                              |
| DELIVERY CONTENT                           | Delivered fully assembled                                      |
| ELECTRICAL CONNECTION                      | As a standard                                                  |
| SOLAR PANELS<br>+ BATTERIES<br>(ACCESSORY) | Solar panels: 4 x 410 W<br>Lithium batteries: 2 x 25.6 V/200Ah |

#### S ZERO

| DEPTH                                      | 1520 mm                                                        |
|--------------------------------------------|----------------------------------------------------------------|
| WIDTH                                      | 2180 mm                                                        |
| HEIGHT                                     | Network: 2450 mm<br>Solar System: 2800 mm                      |
| HEATER                                     | Harvia Delta 2,3 KW                                            |
| EXTERNAL SURFACE MATERIAL:                 | GlowBlack or Oak                                               |
| INTERNAL SURFACE<br>MATERIAL:              | CoralWhite or Oak                                              |
| DELIVERY CONTENT                           | Delivered fully assembled                                      |
| ELECTRICAL CONNECTION                      | As a standard                                                  |
| SOLAR PANELS<br>+ BATTERIES<br>(ACCESSORY) | Solar panels: 3 x 410 W<br>Lithium batteries: 2 x 25.6 V/200Ah |