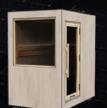

### Kirami FinVision® -sauna S ZERO

Kirami FinVision® -sauna S Zero is a compact and energy- efficient outdoor sauna for 3-5 people. The benches are placed along one wall, making the most of the smaller interior space. The 2.3 kW Harvia heater provides pleasant heat with low energy use.

The sauna is designed to be connected to the electric grid, but can also be upgraded with a solar power system. In the S-sized model, the solar-powered version includes two panels and batteries installed under the benches. Heating can be done with electricity, solar energy, or both.