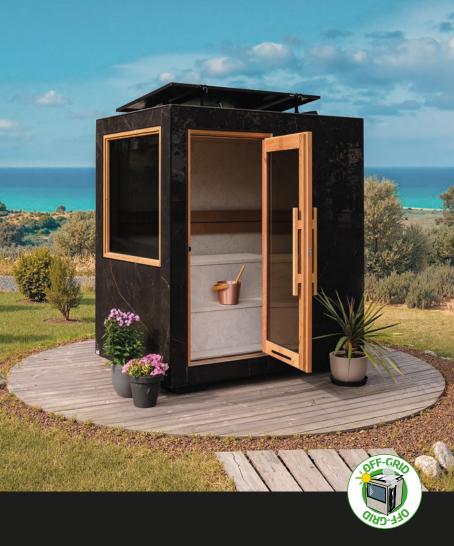

## Kirami FinVision® -sauna M Zero Solar System

The first fully self-sufficient off-grid electric sauna

Heat the sauna with mains electricity, solar power – or both. Thanks to the solar panels and battery system, the sauna can also be installed in locations without access to the power grid.

- Network connection, solar panels, and battery system
- · Off-grid operation without mains electricity
- Fast-heating, energy-efficient Harvia Delta 3.6 kW heater
- · Stylish ceramic exterior and interior surfaces
- Modern design and low-maintenance interior
- · LED ambient lighting
- Exterior colors: GlowBlack or Oak
- Interior colors: CoralWhite or Oak