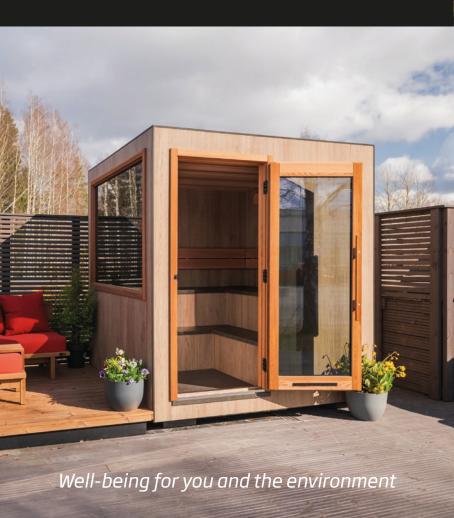

#### Kirami FinVision® -sauna M Zero Network

#### Save electricity with a low-energy sauna

The Kirami FinVision® -sauna Zero Network is a ready-to-use outdoor sauna designed for 4-6 people. It is built to be as energy-efficient as possible without compromising the authentic Finnish sauna experience.

- Plug-and-play electrical connections
- Energy-efficient structure and 3.6 kW heater
- Insulated walls and triple-glazed windows
- Stylish combination of tile and wood surfaces
- LED ambient lighting
- Exterior colors: GlowBlack or Oak.
- Interior colors: CoralWhite or Oak