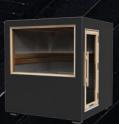

## Kirami FinVision® -sauna M Zero Solar System

The first fully self-sufficient off-grid electric sauna

Heat the sauna with mains electricity, solar power – or both. Thanks to the solar panels and battery system, the sauna can also be installed in locations without access to the power grid.

- Network connection, solar panels, and battery system
- · Off-grid operation without mains electricity
- Fast-heating, energy-efficient Harvia Delta 3.6 kW heater
- · Stylish ceramic exterior and interior surfaces
- Modern design and low-maintenance interior
- · LED ambient lighting
- Exterior colors: GlowBlack or Oak
- Interior colors: CoralWhite or Oak