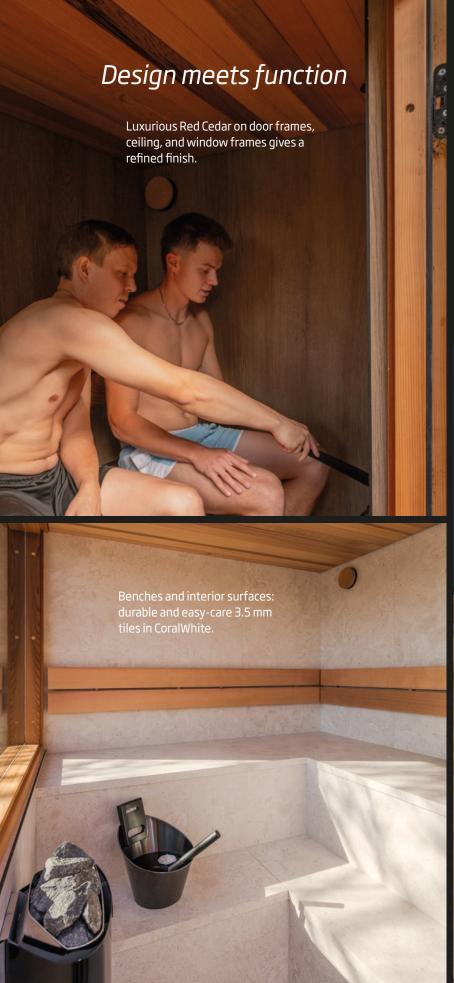

#### Kirami FinVision® -sauna M ZERO

Kirami FinVision® -sauna M Zero is an energy-efficient outdoor sauna designed for 4-6 people. The well-insulated structure and 3.6 kW Harvia heater ensure comfortable steam sessions with minimal energy consumption.

- Plug-and-play electrical connections
- Energy-efficient structure and 3.6 kW heater
- Insulated walls and triple-glazed windows
- Stylish combination of tile and wood surfaces
- LED ambient lighting
- Exterior colors: GlowBlack or Oak.
- Interior colors: CoralWhite or Oak

- Network connection, solar panels, and battery system
- · Off-grid operation without mains electricity
- Fast-heating, energy-efficient Harvia Delta 3.6 kW heater
- · Stylish ceramic exterior and interior surfaces
- Modern design and low-maintenance interior
- · LED ambient lighting
- Exterior colors: GlowBlack or Oak
- Interior colors: CoralWhite or Oak