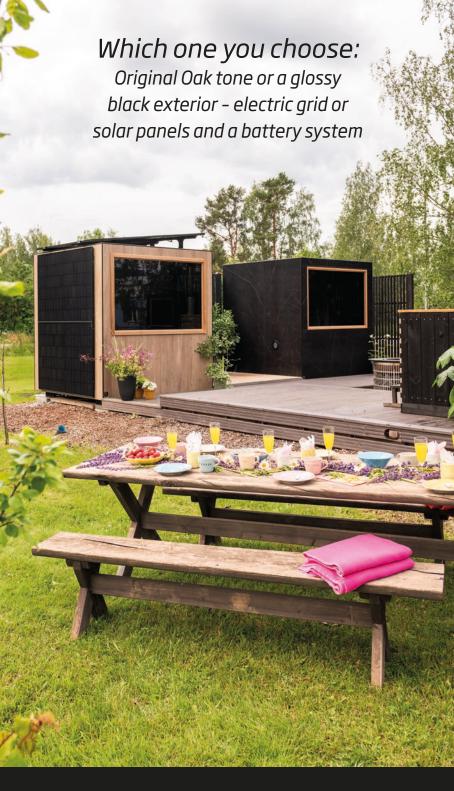

By default, the sauna is connected to the electric grid, but it can also be equipped with a solar power system as an optional accessory. With four solar panels and batteries, the sauna can be heated using electricity, solar energy, or a combination of both.

The sauna is designed to be connected to the electric grid, but can also be upgraded with a solar power system. In the S-sized model, the solar-powered version includes two panels and batteries installed under the benches. Heating can be done with electricity, solar energy, or both.