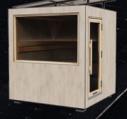

#### Kirami FinVision® -sauna M Zero Network

#### Save electricity with a low-energy sauna

The Kirami FinVision® -sauna Zero Network is a ready-to-use outdoor sauna designed for 4-6 people. It is built to be as energy-efficient as possible without compromising the authentic Finnish sauna experience.

- Plug-and-play electrical connections
- Energy-efficient structure and 3.6 kW heater
- Insulated walls and triple-glazed windows
- Stylish combination of tile and wood surfaces
- LED ambient lighting
- Exterior colors: GlowBlack or Oak.
- Interior colors: CoralWhite or Oak