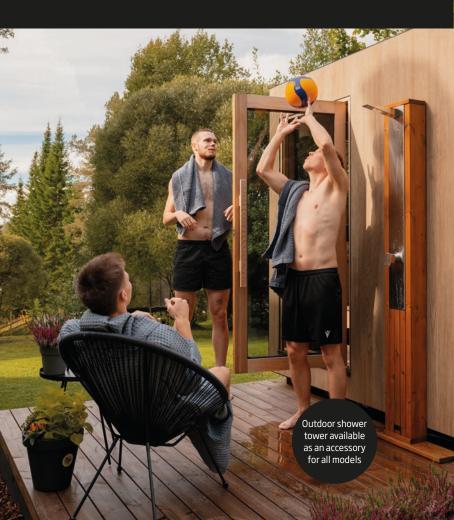

#### Kirami FinVision® -sauna M ZERO

Kirami FinVision® -sauna M Zero is an energy-efficient outdoor sauna designed for 4-6 people. The well-insulated structure and 3.6 kW Harvia heater ensure comfortable steam sessions with minimal energy consumption.

By default, the sauna is connected to the electric grid, but it can also be equipped with a solar power system as an optional accessory. With four solar panels and batteries, the sauna can be heated using electricity, solar energy, or a combination of both.