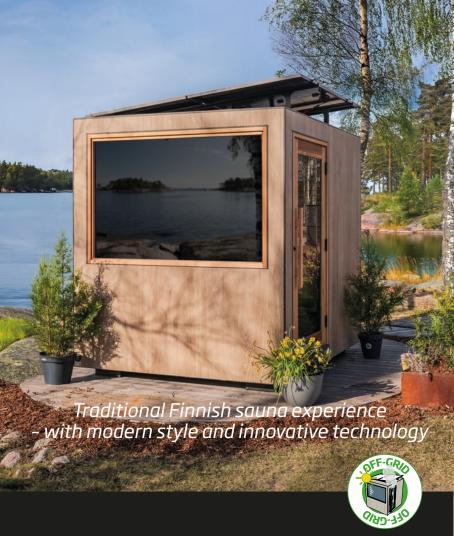

## Kirami FinVision® -sauna M Zero Solar System

The first fully self-sufficient off-grid electric sauna

Heat the sauna with mains electricity, solar power – or both. Thanks to the solar panels and battery system, the sauna can also be installed in locations without access to the power grid.

- Network connection, solar panels, and battery system
- · Off-grid operation without mains electricity
- Fast-heating, energy-efficient Harvia Delta 3.6 kW heater
- · Stylish ceramic exterior and interior surfaces
- Modern design and low-maintenance interior
- · LED ambient lighting
- Exterior colors: GlowBlack or Oak
- Interior colors: CoralWhite or Oak