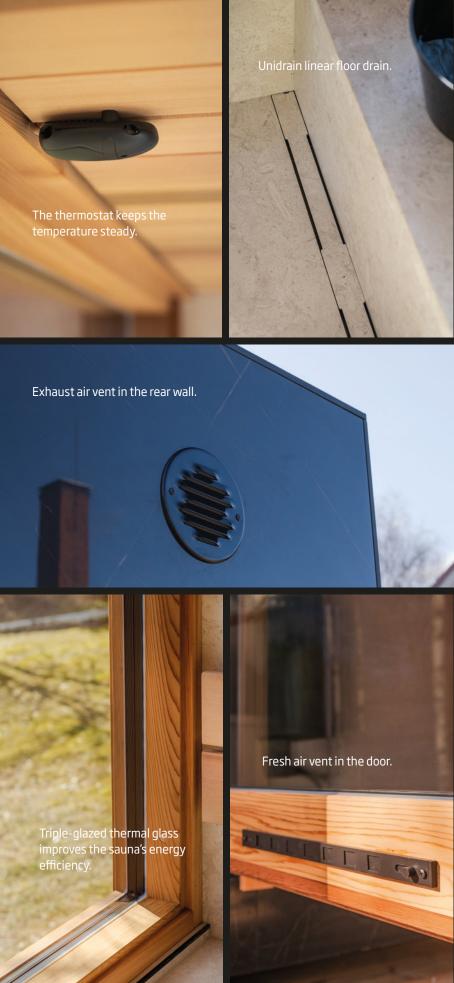

- Plug-and-play electrical connections
- Energy-efficient structure and 3.6 kW heater
- Insulated walls and triple-glazed windows
- Stylish combination of tile and wood surfaces
- LED ambient lighting
- Exterior colors: GlowBlack or Oak.
- Interior colors: CoralWhite or Oak

- Network connection, solar panels, and battery system
- · Off-grid operation without mains electricity
- Fast-heating, energy-efficient Harvia Delta 3.6 kW heater
- · Stylish ceramic exterior and interior surfaces
- Modern design and low-maintenance interior
- · LED ambient lighting
- Exterior colors: GlowBlack or Oak
- Interior colors: CoralWhite or Oak