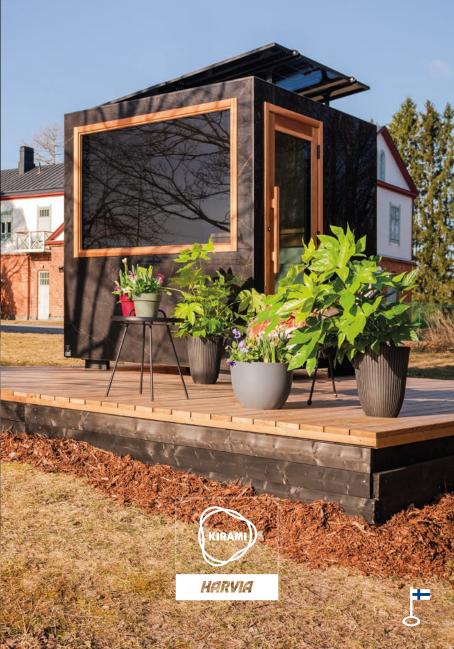

#### Kirami FinVision® -sauna M ZERO

Kirami FinVision® -sauna M Zero is an energy-efficient outdoor sauna designed for 4-6 people. The well-insulated structure and 3.6 kW Harvia heater ensure comfortable steam sessions with minimal energy consumption.

By default, the sauna is connected to the electric grid, but it can also be equipped with a solar power system as an optional accessory. With four solar panels and batteries, the sauna can be heated using electricity, solar energy, or a combination of both.

## Kirami FinVision® -sauna M Zero Solar System

The first fully self-sufficient off-grid electric sauna

Heat the sauna with mains electricity, solar power – or both. Thanks to the solar panels and battery system, the sauna can also be installed in locations without access to the power grid.