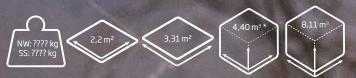

#### M ZERO

| DEPTH                                      | 2180 mm                                                        |
|--------------------------------------------|----------------------------------------------------------------|
| WIDTH                                      | 2180 mm                                                        |
| HEIGHT                                     | Network: 2450 mm<br>Solar System: 2750 mm                      |
| HEATER                                     | Harvia Delta 3,6 KW                                            |
| EXTERNAL SURFACE<br>MATERIAL:              | GlowBlack or Oak                                               |
| INTERNAL SURFACE<br>MATERIAL:              | CoralWhite or Oak                                              |
| DELIVERY CONTENT                           | Delivered fully assembled                                      |
| ELECTRICAL CONNECTION                      | As a standard                                                  |
| SOLAR PANELS<br>+ BATTERIES<br>(ACCESSORY) | Solar panels: 4 x 410 W<br>Lithium batteries: 2 x 25.6 V/200Ah |

\*The volume does not exclude the space occupied by the benches.

#### S ZERO

| DEPTH                                      | 1520 mm                                                        |
|--------------------------------------------|----------------------------------------------------------------|
| WIDTH                                      | 2180 mm                                                        |
| HEIGHT                                     | Network: 2450 mm<br>Solar System: 2800 mm                      |
| HEATER                                     | Harvia Delta 2,3 KW                                            |
| EXTERNAL SURFACE MATERIAL:                 | GlowBlack or Oak                                               |
| INTERNAL SURFACE<br>MATERIAL:              | CoralWhite or Oak                                              |
| DELIVERY CONTENT                           | Delivered fully assembled                                      |
| ELECTRICAL CONNECTION                      | As a standard                                                  |
| SOLAR PANELS<br>+ BATTERIES<br>(ACCESSORY) | Solar panels: 3 x 410 W<br>Lithium batteries: 2 x 25.6 V/200Ah |