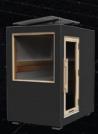

#### Kirami FinVision® -sauna M ZERO

Kirami FinVision® -sauna M Zero is an energy-efficient outdoor sauna designed for 4-6 people. The well-insulated structure and 3.6 kW Harvia heater ensure comfortable steam sessions with minimal energy consumption.

By default, the sauna is connected to the electric grid, but it can also be equipped with a solar power system as an optional accessory. With four solar panels and batteries, the sauna can be heated using electricity, solar energy, or a combination of both.

#### M ZERO

| DEPTH                                      | 2180 mm                                                        |
|--------------------------------------------|----------------------------------------------------------------|
| WIDTH                                      | 2180 mm                                                        |
| HEIGHT                                     | Network: 2450 mm<br>Solar System: 2750 mm                      |
| HEATER                                     | Harvia Delta 3,6 KW                                            |
| EXTERNAL SURFACE<br>MATERIAL:              | GlowBlack or Oak                                               |
| INTERNAL SURFACE<br>MATERIAL:              | CoralWhite or Oak                                              |
| DELIVERY CONTENT                           | Delivered fully assembled                                      |
| ELECTRICAL CONNECTION                      | As a standard                                                  |
| SOLAR PANELS<br>+ BATTERIES<br>(ACCESSORY) | Solar panels: 4 x 410 W<br>Lithium batteries: 2 x 25.6 V/200Ah |