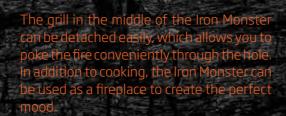

## IRON MONSTER

The Iron Monster is a frying plate made out of sturdy rolled steel, and it can either stand on its own feet or be placed on the Roasty Boss BBQ grill. On it, you can fry juicy stakes for the whole party at the same time! This extremely versatile cooking implement acts like an old-style cooking range.