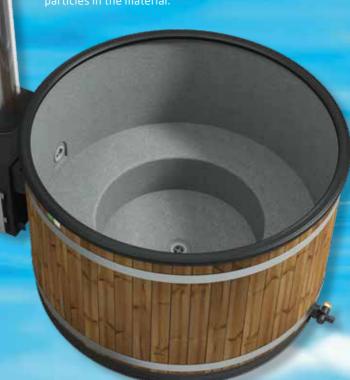

### External colours:

Internal colour:

Comfort series hot tubs offer comfort and modern style for the carefree user. Cozy offers great choices of colour and external panels. The MACU and CUBE heaters have clear, timeless design. Internal material of the tub is velvety smooth, with darker colour particles in the material.