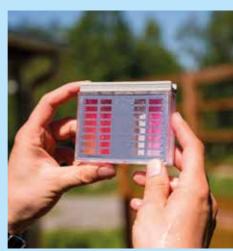

### Chemical cleaning

The hot tub water can be cleaned chemically either with chlorine or active oxygen. The correct water pH value is maintained with pH- and pH+ granules. In addition, there are chemicals available for preventing algae growth and clarifying water.

Small dirt particles may bypass the filter system, making the water in the tub look discoloured or cloudy. The small impurities in the water can be precipitated with a clarifying agent, which makes it easier to filter them out of the tub.