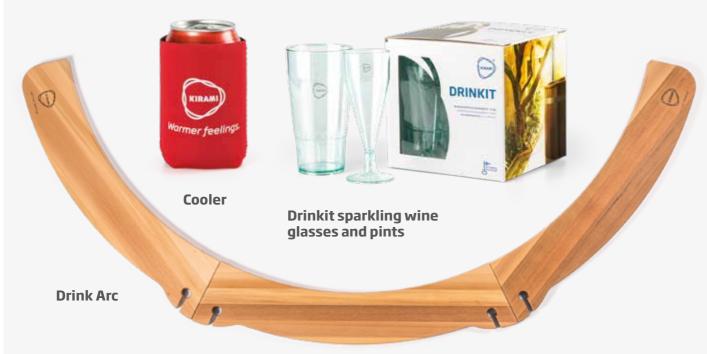

In 2018, the Premium product family is expanding to cover other products in addition to hot tubs. Among the accessories, the striking Pergola is a stylish addition to the hot tub, and our new, elegant drink holders suit even the noblest of drinks.

The separately purchased holder installed between the tub and the heater keeps drinks conveniently at hand. The holder also gives the tub's appearance a finishing touch by covering the pipes from the heater with style.

## Drink holders and other accessories

Kirami has plenty of different kinds of accessories and equipment that help you make your spa moments even more fun and enjoyable. Among other things, our range of products includes several new drink holders of different materials as well as bathing hats that help you relax further. Bathing hats keep you warm when it is cold, and during the summer they keep insects away from your head.