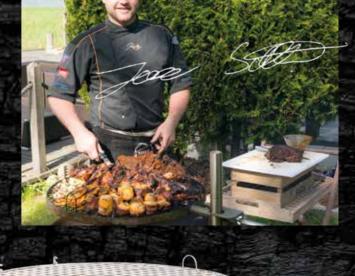

## **ROASTY BOSS**

Roasty Boss is a heavy-duty BBQ grill, guaranteed to fill the needs of even the most demanding of cooks. A wide range of accessories from cooking and frying plates to grates.

Roasty Boss is the summer cook's right hand, cooking steaks simultaneously for even a larger company while a pot of potatoes boils on the side. The frame is made of weathering Corten steel, and the rest is stainless steel.

"Cooking with the Roasty
Boss is an experience for all
senses, and nothing beats
the flavour of food cooked on
an open fire!"

Top chef Jesse Söderlund, European Champion and member of the Culinary Team of Finland.