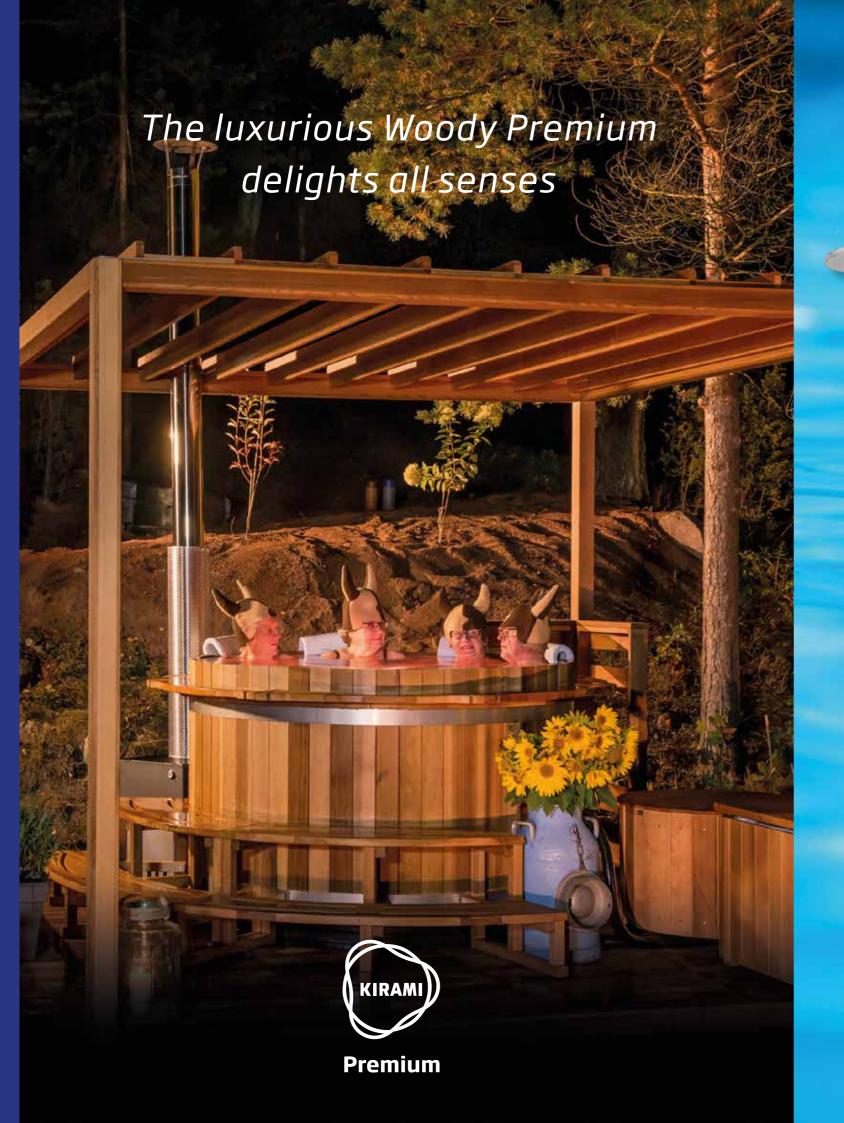

## **Woody Premium**

The Woody Premium hot tubs are made of the luxuriously stylish Red Cedar that creates a genuine, natural mood for spa moments. The wood is light, with top quality rot resistance. The Woody Premium hot tubs are finished by hand, making them a true luxury item, and the extremely efficient TUBE heater crowns the whole.

TUBE is the largest and most efficient heater on the market.

The bench, made out of two planks, goes around the whole tub.