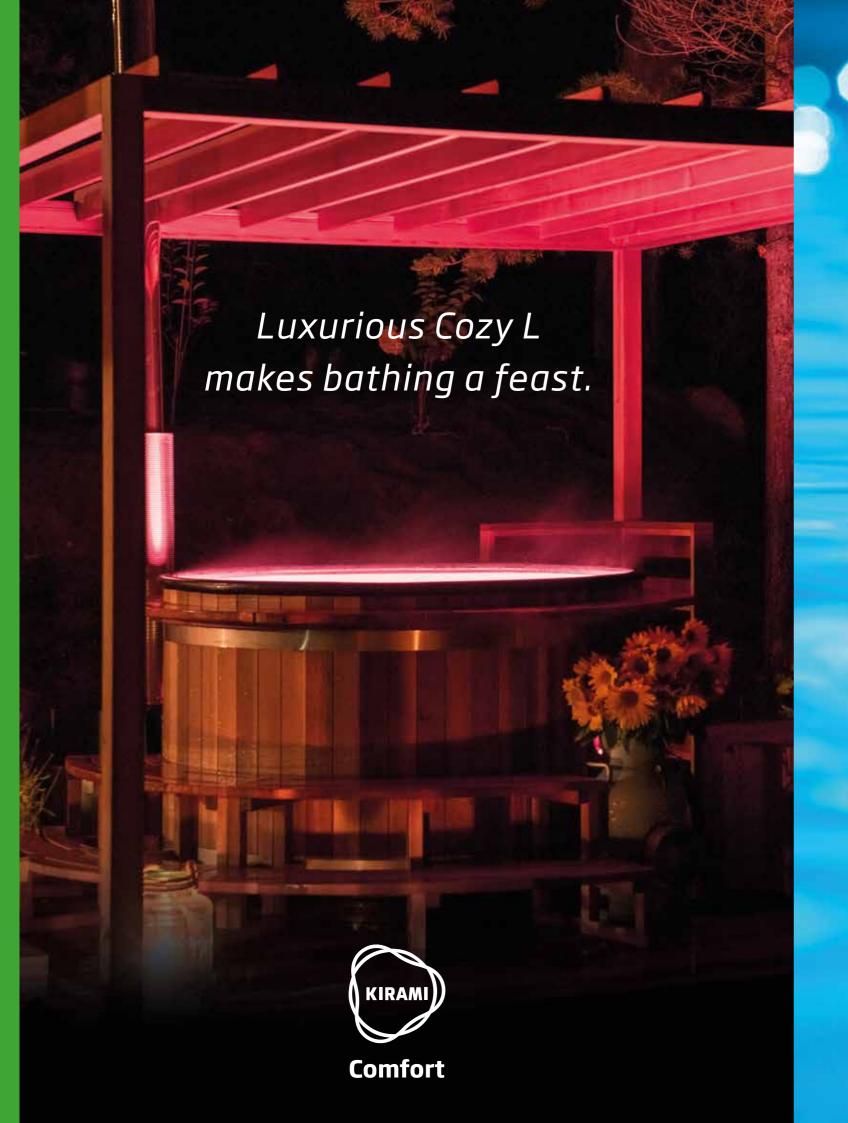

# Comfort

Kirami Comfort offers enjoyable bathing moments with minimum effort. These LDPE hot tubs are easy to clean and maintain. A good choice for an active hot tubber.

**Cozy** tubs combine strong structure, ergonomic design and a wide range of outside panel options.

#### Internal colours:

**L** ∳×6-8

The Cozy tub in the Comfort series also comes in a larger version, Cozy L, which has enough room even for bathers with the widest shoulders. The tub has a velvety smooth dotted blue interior surface, and there are various colour and material options for the exterior surface. The large TUBE and CUBE heaters enable optimal heating efficiency