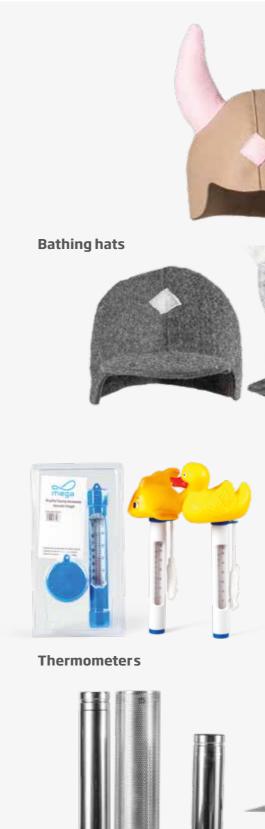

## Drink holders and other accessories

Kirami has plenty of different kinds of accessories and equipment that help you make your spa moments even more fun and enjoyable. Among other things, our range of products includes several new drink holders of different materials as well as bathing hats that help you relax further. Bathing hats keep you warm when it is cold, and during the summer they keep insects away from your head.