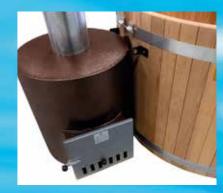

## **Woody Premium**

The Woody Premium hot tubs are made of the luxuriously stylish Red Cedar that creates a genuine, natural mood for spa moments. The wood is light, with top quality rot resistance. The Woody Premium hot tubs are finished by hand, making them a true luxury item, and the extremely efficient TUBE heater crowns the whole.

TUBE is the largest and most efficient heater on the market.

The bench, made out of two planks, goes around the whole tub.

### Heaters

All Kirami hot tub heaters are made in our own aluminium welding factory. The material is high-class AIMg3 marine aluminium, which is an excellent heat conductor. Every heater is pressure-tested for leakages before it leaves our factory.