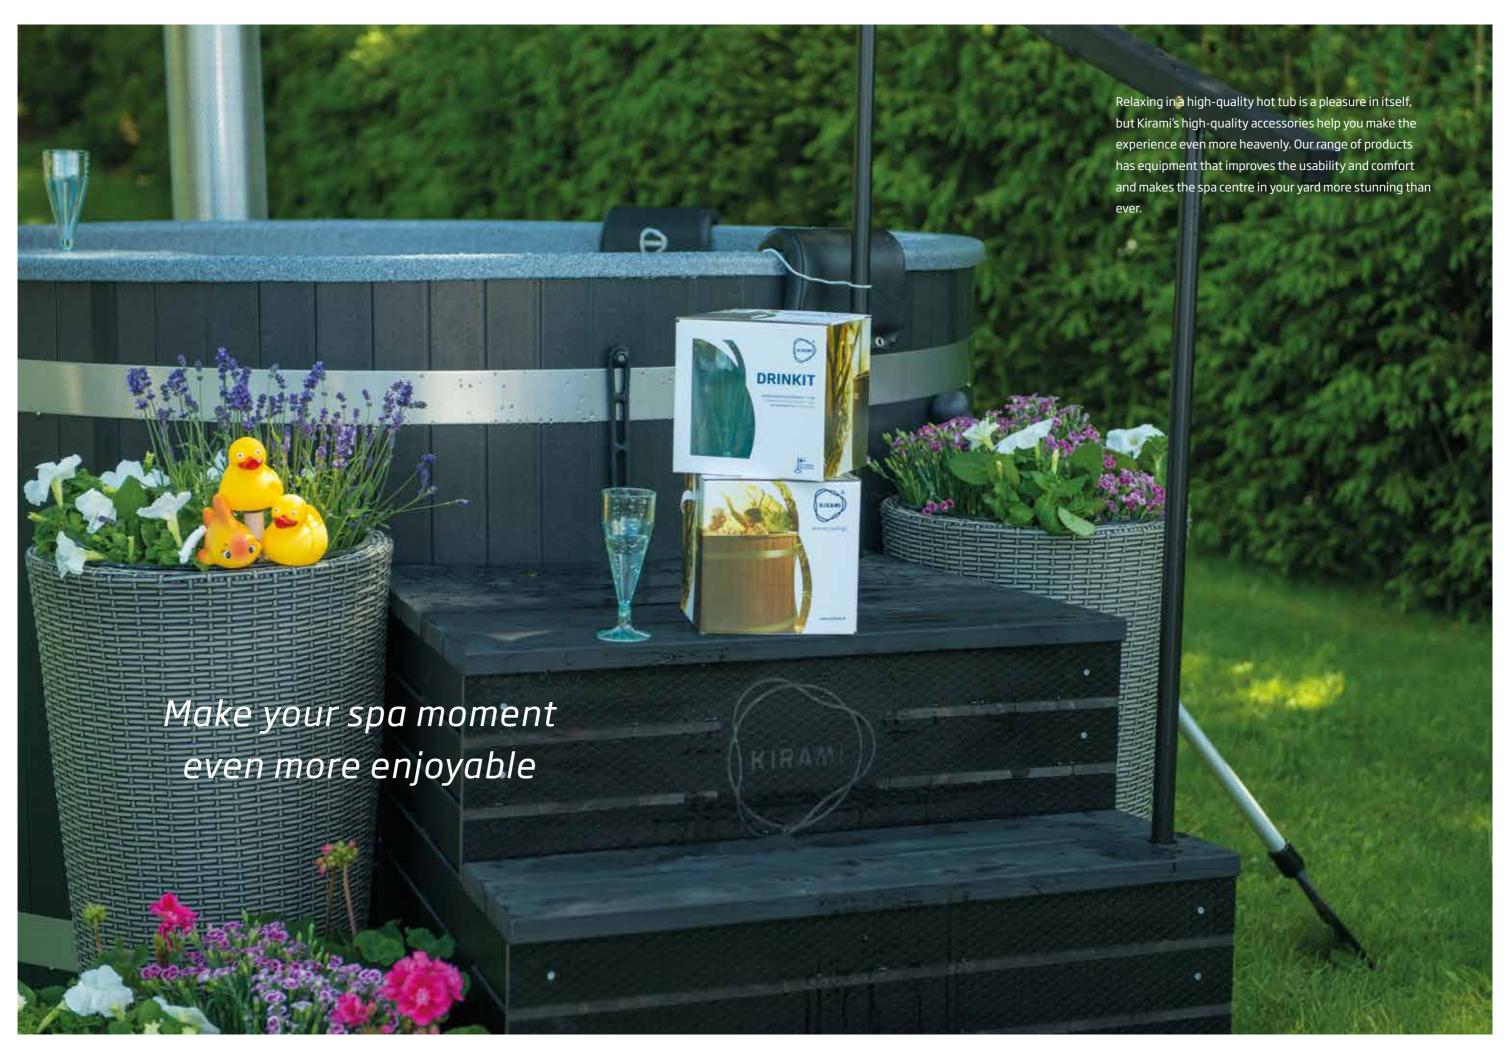

In 2018, the Premium product family is expanding to cover other products in addition to hot tubs. Among the accessories, the striking Pergola is a stylish addition to the hot tub, and our new, elegant drink holders suit even the noblest of drinks.

The separately purchased holder installed between the tub and the heater keeps drinks conveniently at hand. The holder also gives the tub's appearance a finishing touch by covering the pipes from the heater with style.

A new product in 2018 is LED lights that create the perfect mood. Available for inner tubs made out of translucent material.