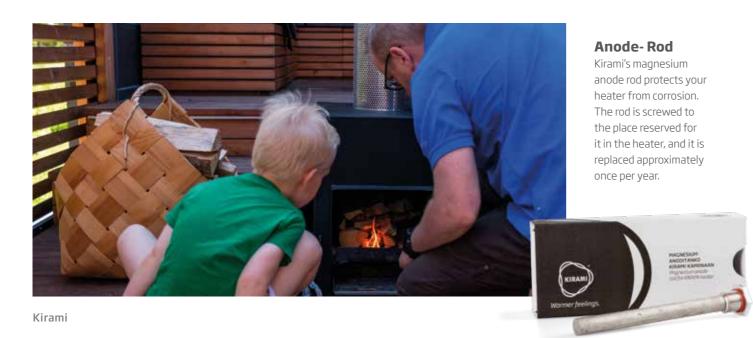

mathbf{H} \times \mathbf{D}$ | 280x190x550mm  | 280x190x550mm  | 280x190x550mm  | 350x360x550mm  |
| STANDARD IN MODELS                                                      | Easy, Family   | Cozy           | Cozy, Premium  | Premium        |
| CONNECTION TO HOT TUB                                                   | Ø 75mm         | Ø 75mm         | Ø 75mm         | Ø 75mm         |
| WEIGHT                                                                  | 36kg           | 39kg           | 42kg           | 50kg           |

<sup>\*</sup>The heating durations presented here are estimates based on practical tests. The actual duration depends on the circumstances, the firewood's quality, size and humidity, the intensity of the maintained fire and the rate with which new firewood is added.



### Colours and Materials

The Kirami hot tubs come in many different colour and material options. The benefits of plastic tubs include great hygiene and flexibility. Dirt and impurities come off easily from the smooth inner surface, which does not peel even after years of use, unlike in fiberglass tubs, for example. Plastic requires no maintenance, is UV-protected and can be used in any weather.

#### Inside colours and materials:









#### Outside colours and materials:

### EcoPlank (EP)

Durable and maintenance free EcoPlank is made of recycled plastic.







### Larch (L)

Larch is an environmentally friendly wood with natural rot resistance without any treatments. The appearance of larch with its tight grain, reddish brown heartwood and lighter sapwood is beautiful and unique.