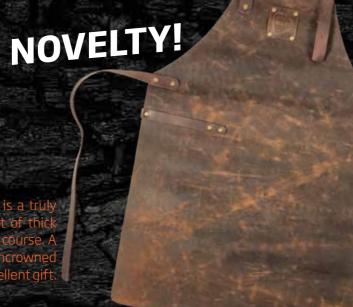

## LEATHER PATRON

This is no beer barrel cover – this is a truly stylish and manly apron, made out of thick antiqued leather of high quality, of course. A leather apron distinguishes the uncrowned king of the grill, and it makes an excellent gift