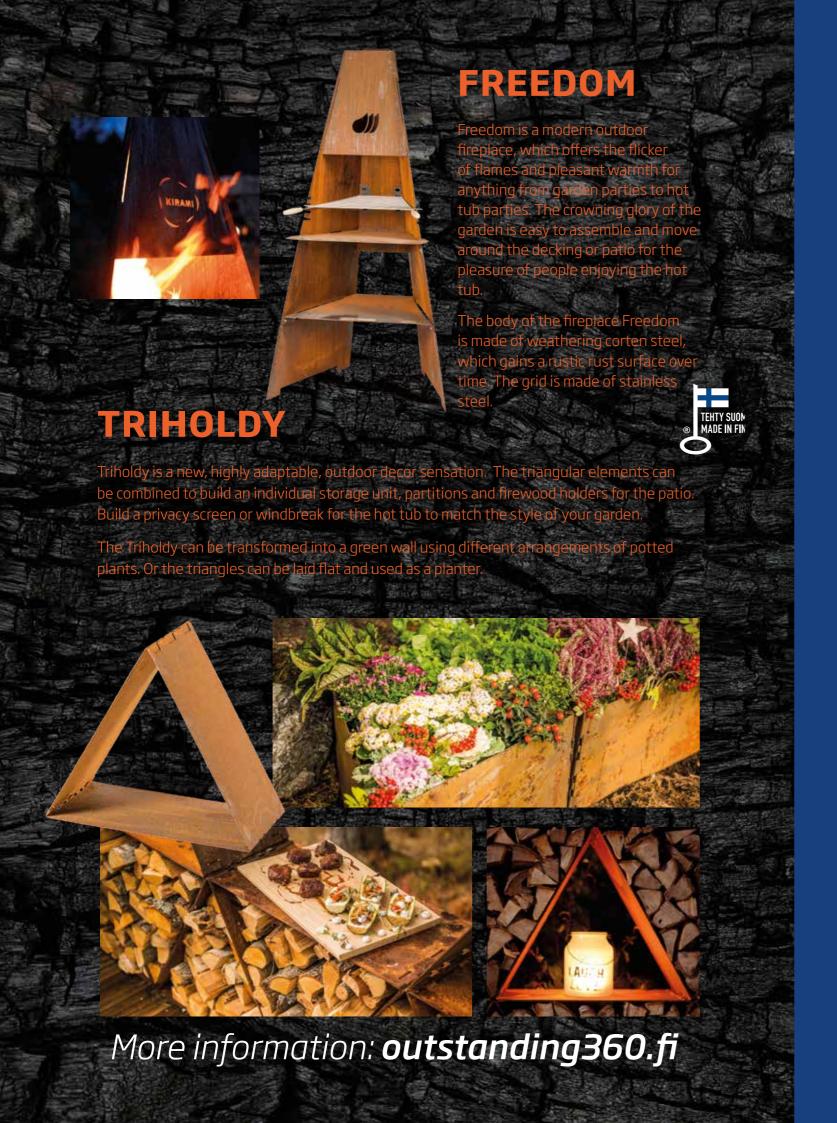

## **Woody Premium**

The Woody Premium hot tubs are made of the luxuriously stylish Red Cedar that creates a genuine, natural mood for spa moments. The wood is light, with top quality rot resistance. The Woody Premium hot tubs are finished by hand, making them a true luxury item, and the extremely efficient TUBE heater crowns the whole.

TUBE is the largest and most efficient heater on the market.

The bench, made out of two planks, goes around the whole tub.

### Woody:Red Cedar

|                     | М                 | L                 | XL                |
|---------------------|-------------------|-------------------|-------------------|
| VOLUME              | 18601             | 26001             | 31801             |
| HEATER              | SUB/CUBE/TUBE     | SUB/CUBE/TUBE     | SUB/TUBE          |
| DIAMETER            | 170 cm            | 200 cm            | 220 cm            |
| DEPTH               | DEPTH 95cm        |                   | 95cm              |
| HEIGHT              | 108cm             | 108cm             | 108cm             |
| BENCH               | two planks around | two planks around | two planks around |
| WEIGHT              | 190kg             | 210kg             | 230kg             |
| WATER OUTLET        | 50mm              | 50mm              | 50mm              |
| CHIMNEY             | Ø 150mm, 2m + hat | Ø 150mm, 2m + hat | Ø 150mm, 2m + hat |
| CHIMNEY HEAT SHIELD | 1m                | 1m                | 1m                |
| COVERS              | Plastic cover /   | Insulated cover   | Insulated cover   |

### External colour:

Internal colour: