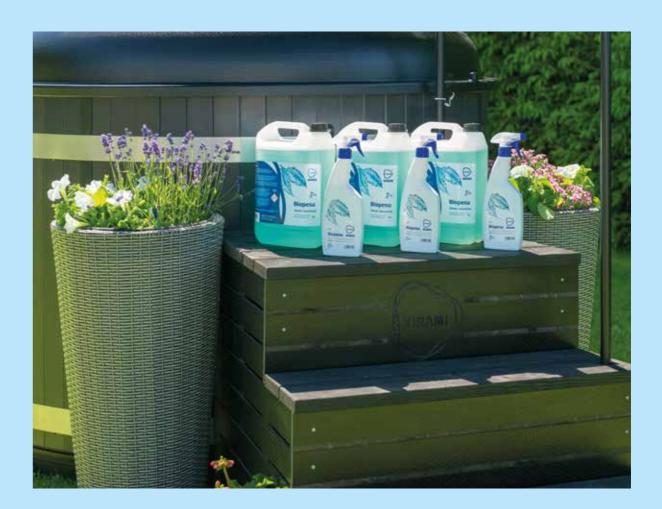

## Washing Agents

It's important to keep hot tub clean also when it's not used. With Kirami's washing agents it's quickly and easily done.

Biowash, concentrate 5 litres

Biodegradable washing agent for cleaning and degreasing outdoor hot tubs and saunas.

**Biowash, spray 0,5 litres**Pre-diluted, biodegradable washing

agent for cleaning and degreasing outdoor hot tubs and saunas.

Sootwash, spray 0,5 litres

For removing soot and stubborn dirt from outdoor hot tub stoves, fireplaces and fireboxes