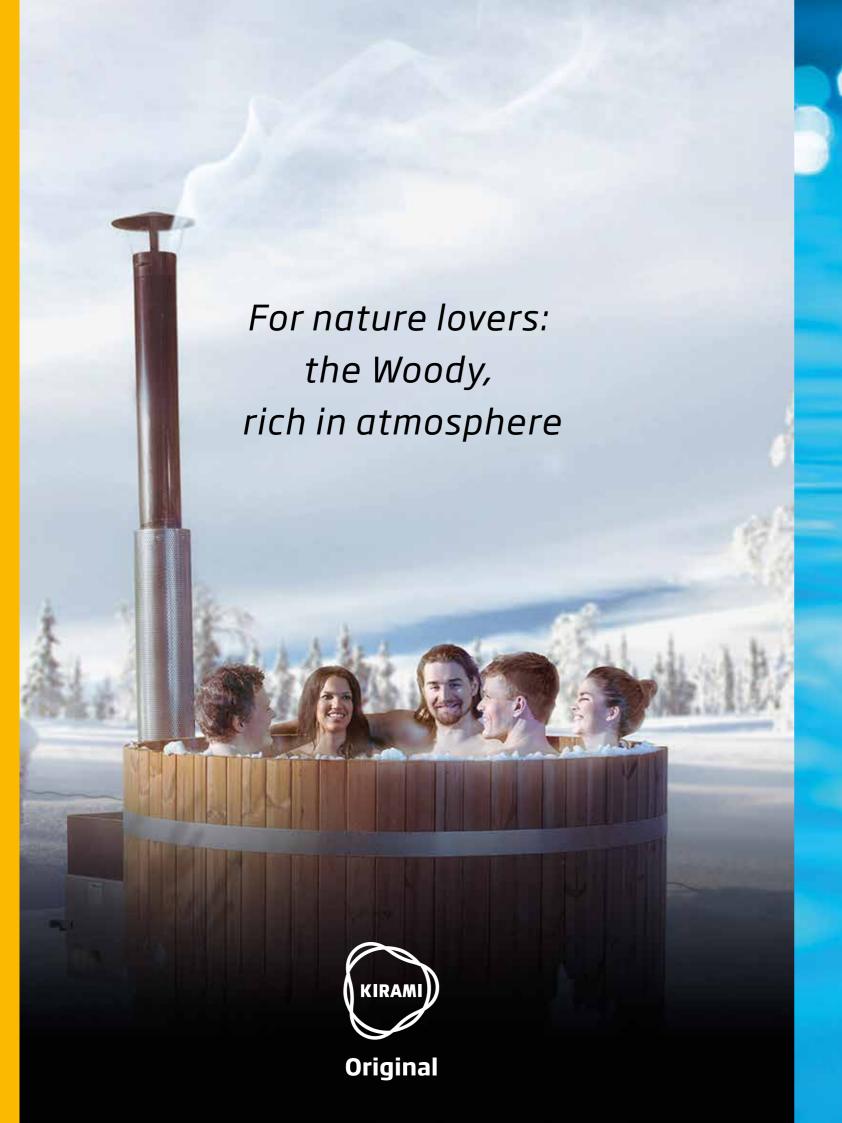

Kirami Original follows the origins of hot tubbing. The traditional and simple quality of our hot tubs is based on selected materials and finished work.

The Original product line has a suitable tub size for all bath loving groups. **Woody** tubs invite you to bathe in the arms of Thermowood and **Easy** plastic tubs will charm you with their ease of maintenance.