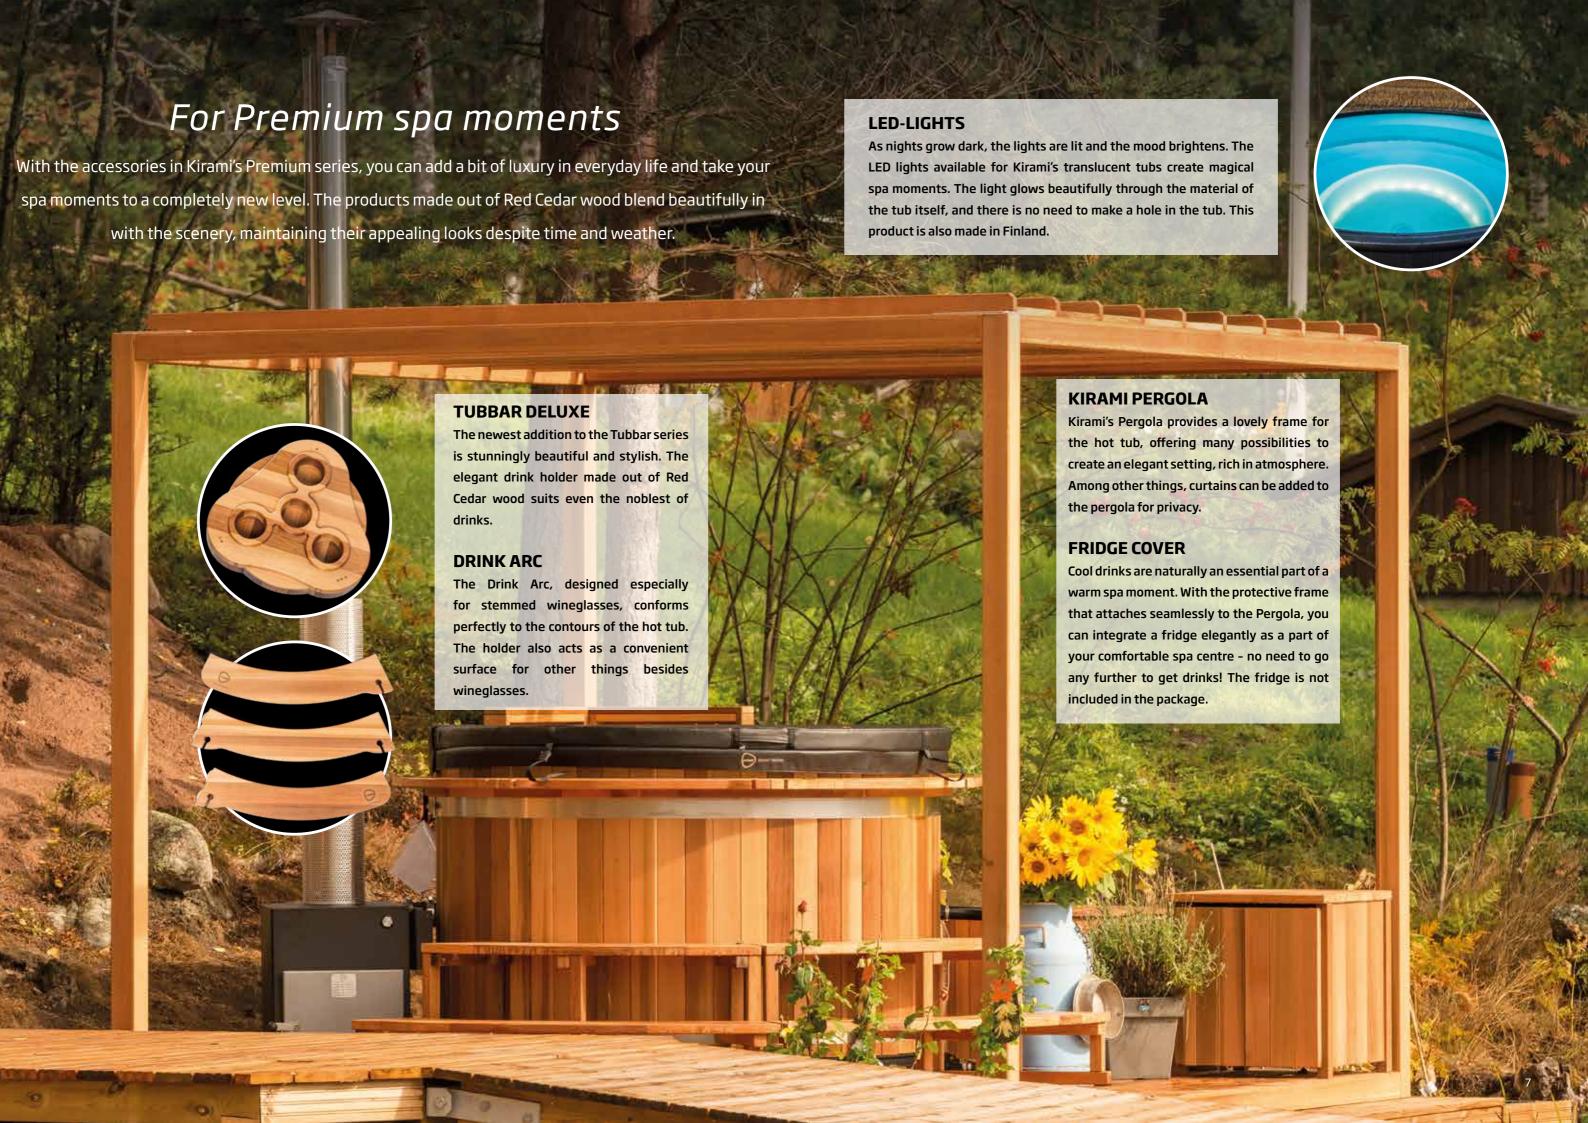

In 2018, the Premium product family is expanding to cover other products in addition to hot tubs. Among the accessories, the striking Pergola is a stylish addition to the hot tub, and our new, elegant drink holders suit even the noblest of drinks.

The Premium products maintain their appealing looks year after year, even in challenging conditions.

A new product in 2018 is LED lights that create the perfect mood. Available for inner tubs made out of translucent material.

The separately purchased holder installed between the tub and the heater keeps drinks conveniently at hand. The holder also gives the tub's appearance a finishing touch by covering the pipes from the heater with style.

## Drink holders and other accessories

Kirami has plenty of different kinds of accessories and equipment that help you make your spa moments even more fun and enjoyable. Among other things, our range of products includes several new drink holders of different materials as well as bathing hats that help you relax further. Bathing hats keep you warm when it is cold, and during the summer they keep insects away from your head.