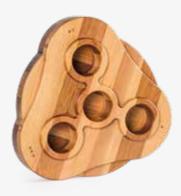

## Drink holders and other accessories

Kirami has plenty of different kinds of accessories and equipment that help you make your spa moments even more fun and enjoyable. Among other things, our range of products includes several new drink holders of different materials as well as bathing hats that help you relax further. Bathing hats keep you warm when it is cold, and during the summer they keep insects away from your head.

### You can find more accessories at: www.kirami.fi

Floating drink holders

Chimneys