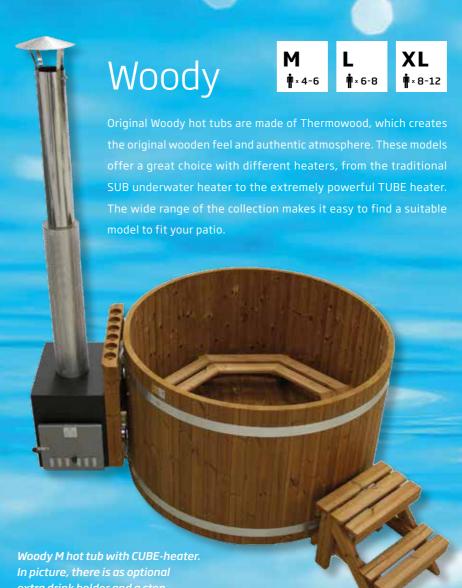

Kirami Original follows the origins of hot tubbing. The traditional and simple quality of our hot tubs is based on selected materials and finished work.

The Original product line has a suitable tub size for all bath loving groups. **Woody** tubs invite you to bathe in the arms of Thermowood and **Easy** plastic tubs will charm you with their ease of maintenance.

### External colours:

Internal colour:

Woody hot tubs are available with original sub water heater SUB.

All Woody hot tubs have a built-in wall-fixed bench that makes cleaning easier.

Woody hot tubs are made of 40mm thick Finnish Thermowood. That is heat-treated pine.

### Original Woody:

|                     | М                 | L                 | XL                |
|---------------------|-------------------|-------------------|-------------------|
| VOLUME              | 1,8601            | 2,6001            | 3,1801            |
| HEATER              | SUB/CUBE/TUBE     | SUB/CUBE/TUBE     | SUB/TUBE          |
| DIAMETER            | 170cm             | 200cm             | 220cm             |
| DEPTH               | 95cm              | 95cm              | 95cm              |
| HEIGHT              | 108cm             | 108cm             | 108cm             |
| BENCH               | two planks around |                   | two planks around |
| WEIGHT              | 210kg             | 230kg             | 250kg             |
| WATER OUTLET        | 50mm              | 50mm              | 50mm              |
| CHIMNEY             | Ø 150mm, 2m + hat | Ø 150mm, 2m + hat | Ø 150mm, 2m + hat |
| CHIMNEY HEAT SHIELD | 1m                | 1m                | 1m                |
| COVERS              | Plastic cover /   | Insulated cover   | Insulated cover   |